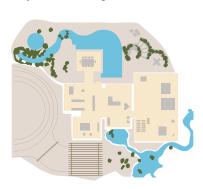

## EDEN VILLA 650 SQM

Escape to our Eden Villa with your extended family or closest friends for the utmost in privacy and tranquillity. Nestled in our immaculately manicured gardens, this exquisite villa enchants with opulent marble walls and elegant grey furnishings, balanced with exuberant flourishes of orange and gold.

## **FACILITIES & BENEFITS:**

- The Premier Lounge access
- Dedicated private beach area
- Private swimming pool, Jacuzzi and rooftop terrace with views of Palm Jumeirah
- 24-hours butler service with separate butler's room
- Complimentary access to Sofitel FITNESS
- Complimentary access to Sofitel SPA with L'Occitane facilities
- Master suite with king-size Sofitel MyBed™ & dressing room
- Three guest rooms with en-suite bathroom featuring a combination of king/twin size Sofitel MyBed™
- Dining room
- Spacious garden area (450 Sqm)
- Fully equipped kitchen with separate entrance and service room
- Hermès bathroom amenities
- Private cinema and gym
- Private outdoor BBQ and dining area
- Pick-up and drop-off service to and from the Dubai International Airport