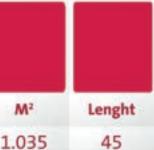

| MOVENP                   | ICK   |  |  |  |  |  |  |  |  |
|--------------------------|-------|--|--|--|--|--|--|--|--|
| <b>HOTEL &amp; RESID</b> | ENCES |  |  |  |  |  |  |  |  |
| RIYADH                   |       |  |  |  |  |  |  |  |  |

RIYADH

| MOVENPICK<br>HOTEL & RESIDENCES<br>RIYADH |       |        |       |        |         |         |            | Ш       | **       |            |
|-------------------------------------------|-------|--------|-------|--------|---------|---------|------------|---------|----------|------------|
| <b>Capacity Chart</b>                     | M²    | Lenght | Width | Height | Banquet | Theater | Class Room | U-Shape | Cocktail | Board Room |
| OPAL                                      | 1.035 | 45     | 23    | 9.0    | 600     | 1000    | 400        | 160     | 1000     |            |
| JADE                                      | 1.035 | 45     | 23    | 4.6    | 600     | 1000    | 400        | 160     | 1000     |            |
| AQEEQ                                     | 140   | 17.1   | 8.2   | 5.0    | 80      | 100     | 40         | 36      | 100      | 40         |
| AMBER                                     | 140   | 17.1   | 8.2   | 5.0    | 80      | 100     | 40         | 36      | 100      | 40         |
| Zurich                                    | 70    | 10.7   | 6.5   | 3.2    |         |         |            |         |          | 20         |
| Zermatt                                   | 58    | 8.1    | 7.2   | 3.2    |         |         |            |         |          | 16         |
| St Moritz                                 | 37    | 7.8    | 4.7   | 3.2    |         |         |            |         |          | 14         |
| Lausanne                                  | 47    | 7.8    | 6.0   | 3.2    |         |         |            |         |          | 14         |
| Geneva                                    | 54    | 9.3    | 5.8   | 3.2    | 20      | 40      | 18         | 18      |          | 20         |
| Davos                                     | 51    | 8.0    | 6.4   | 3.2    | 20      | 30      | 16         | 16      |          | 18         |
| Bern                                      | 54    | 9.3    | 5.8   | 3.2    | 20      | 40      | 18         | 18      |          | 20         |
| Basel                                     | 47    | 7.8    | 6.0   | 3.2    |         |         |            |         |          | 14         |