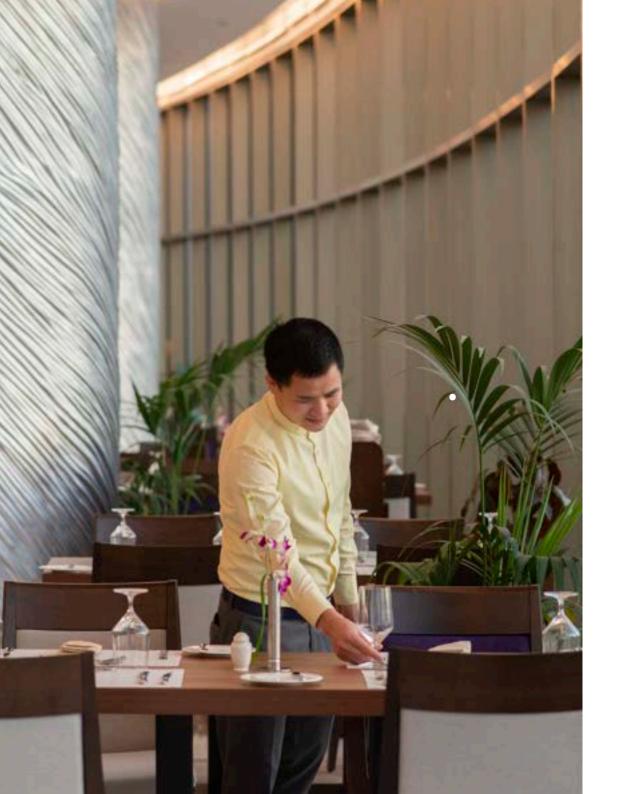

# LA CITTÀ cucina autentica

La Citta is a luxurious trattoria-style restaurant that celebrates the authentic flavors of Italy featuring a picturesque terrace piazza with the vibrant city view.

Focus on freshly made pasta and pizza that are created from scratch using home-made doughs. Everything is created in an open kitchen style, and featuring the biggest pizza oven the capital has seen.

Location: 15th floor

Capacity: 151 including Indoor & Outdoor Seating

Cuisine: Fine-Dining Italian Cuisine