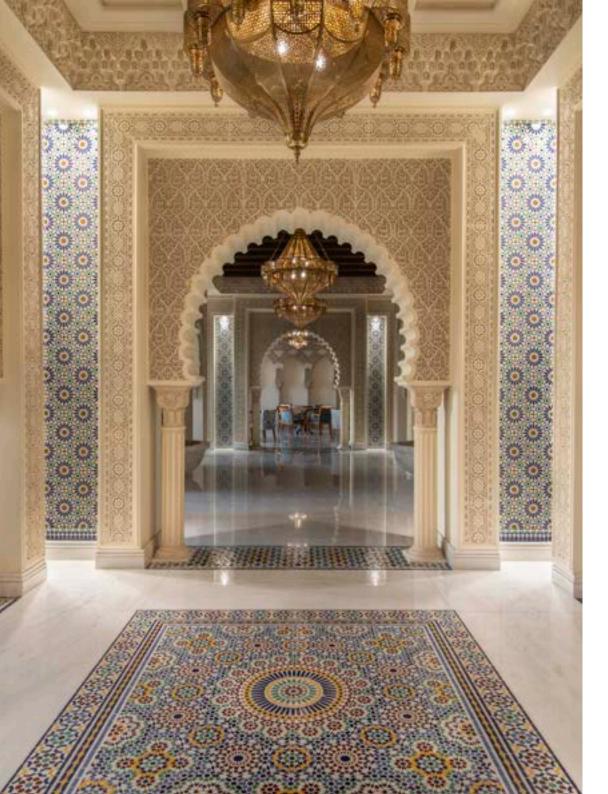

#### MODERN MOROCCAN DINING

Fez is a fine-dining restaurant that revisits traditional Moroccan flavors giving it a modern twist.

A unique sharing concept focusing on regional and authentic ingredients, while offering smaller portions with signature twists on traditional dishes like Tagine, Cousc, ous, Pastillas and Moroccan Mezzah.

Location: 15th floor Capacity: 54 Seats

Cuisine: Fine-Dining «Moroccan Cuisine»