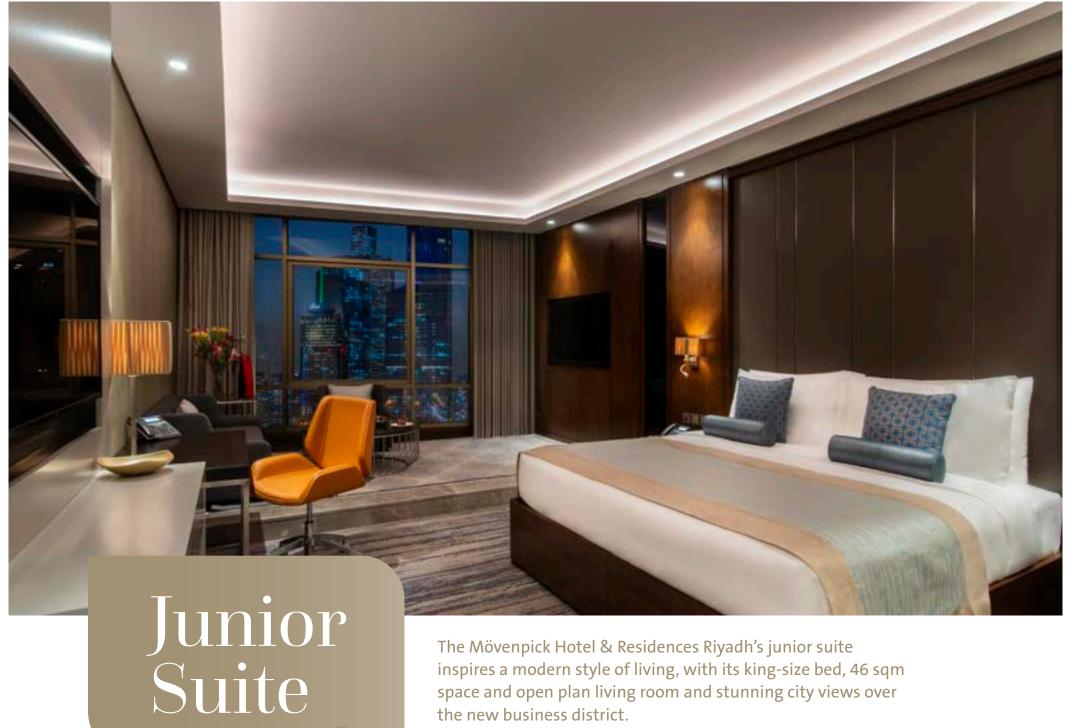

The Mövenpick Hotel & Residences Riyadh's junior suite inspires a modern style of living, with its king-size bed, 46 sqm space and open plan living room and stunning city views over the new business district.