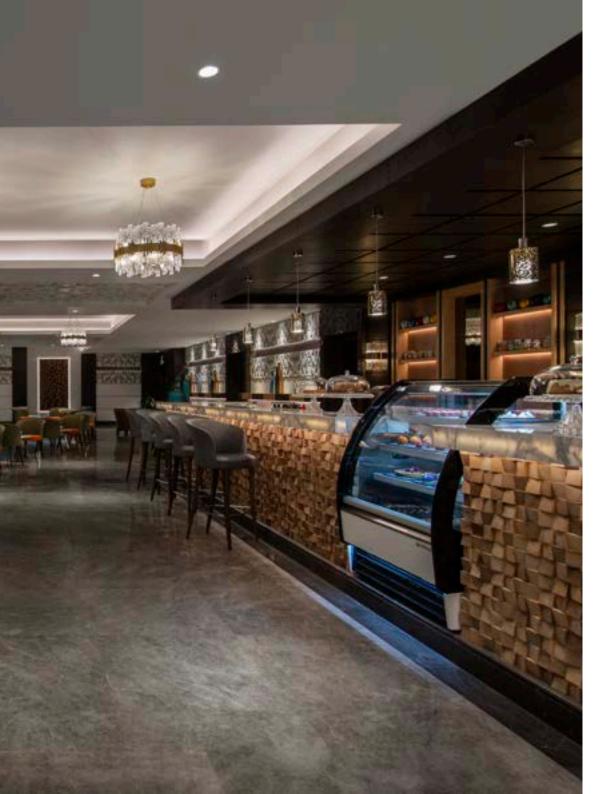

## B CAFÉ BONNARD

The Swiss-inspired luxury café offers a variety of stylish food and beverages coupled with high-end pastries and cakes.

A contemporary Swiss-French inspired café with a sophisticated and refined interior, with chocolate inspired milkshakes and frappes, specialty coffees, high-end pastries and light food items.

The perfect spot for an elegant and chic get-together with friends and loved ones, and most importantly, satisfying all spectrums of coffee cravings.

Location: 1st Floor Capacity: 64 Seats

Operating Hours: Sun – Sat: 11:00 am – 01:00 am

Signature & Panoramic View Café