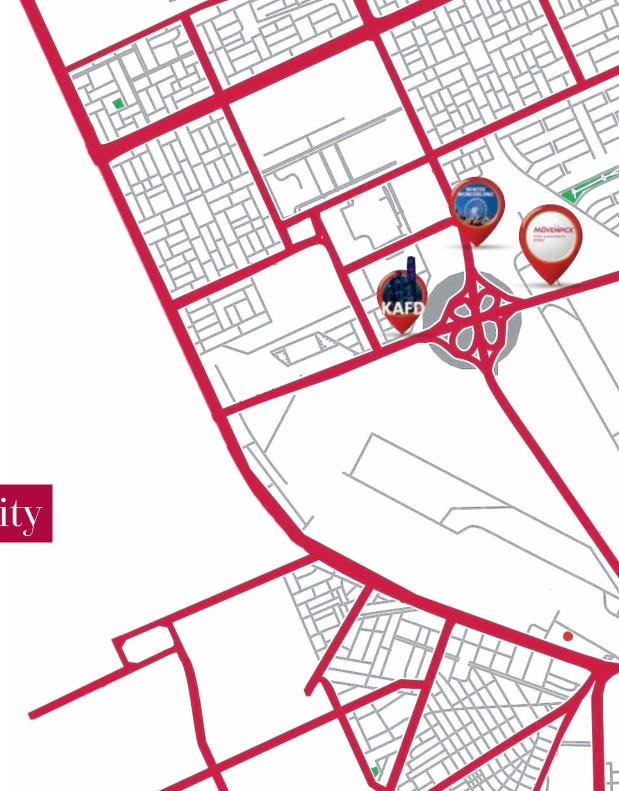

# Everything you need, minutes away.

5 Mins to King Abdullah Financial District25 Mins to King Khaled International Airport

#### **Town's biggest attractions:**

10 Mins to Digital City

11 Mins to Kingdom Tower

14 Mins to The Diplomatic Quarter

14 Mins to Diriyah Historical Area

15 Mins to Business Gate

15 Mins to Riyadh Historical Area

24 Mins to King Abdulaziz Historical Museum

#### Convenience & Accessibility

**By car:** the hotel is located on the roots of major roads in the city, you can reach easily through any means of transportation.

#### **GPS Coordinates**

Latitude: 24.764011 | Longitude: 46.653256