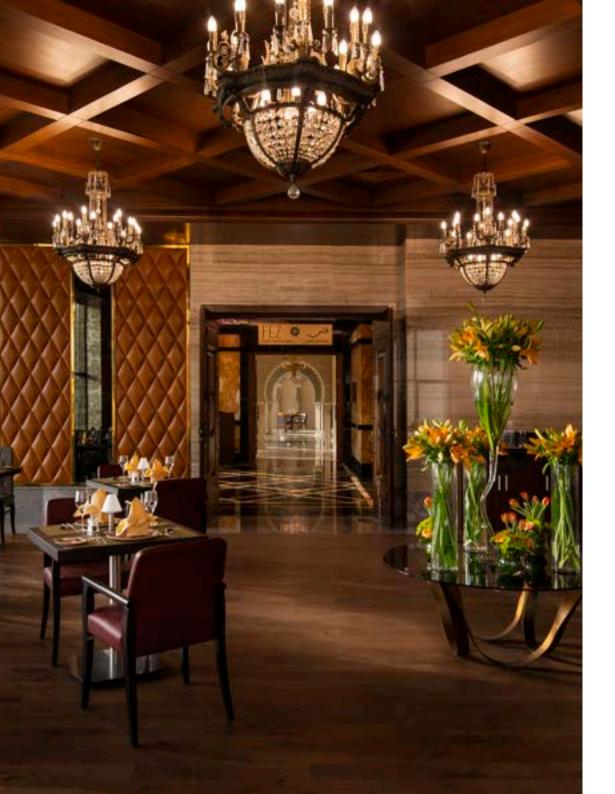

#### MODERN MOROCCAN DINING

Fez is a fine-dining restaurant that revisits traditional Moroccan flavors giving it a modern twist.

A unique sharing concept focusing on regional and authentic ingredients, while offering smaller portions with signature twists on traditional dishes like Tagine, Cousc, ous, Pastillas and Moroccan Mezzah.

Location: 15th floor Capacity: 54 Seats

Cuisine: Fine-Dining «Moroccan Cuisine»