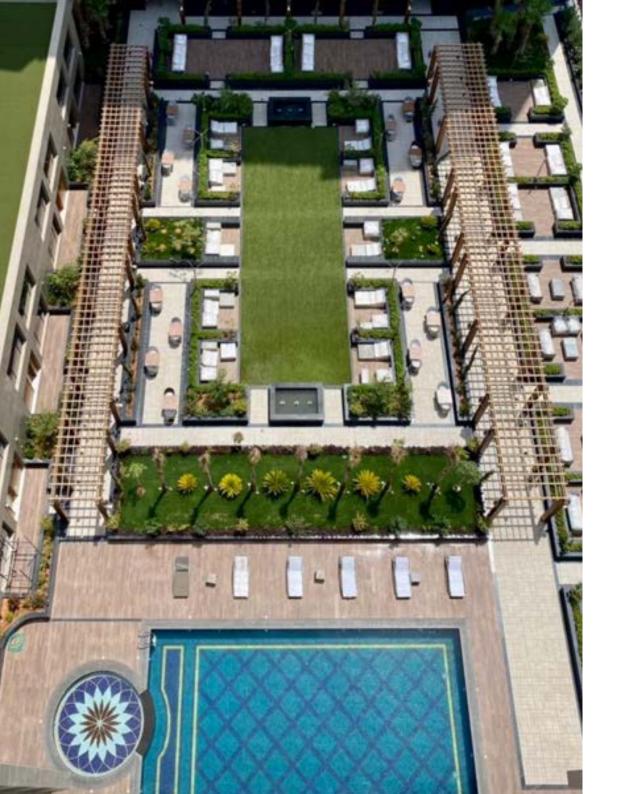

#### **Urban Terrace**

Otium features a garden lounge setting offering open-aired urban retreat to mingle while diving into international delicacies, live BBQ and exotic beverages.

This cuisine experience focuses on international and Levantine flavours, and an interactive mobile BBQ leaving hints of mouth-watering smoke in the air.

**Location:** 2nd Floor **Capacity:** 250-80 Seats

**Operating Hours:** Sun – Sat: 05:00 pm – 12:00 am

Plaza Terrace Lounge

Warm and Welcoming Outdoor Terrace Ideal for Relaxing and Refreshing Afternoon