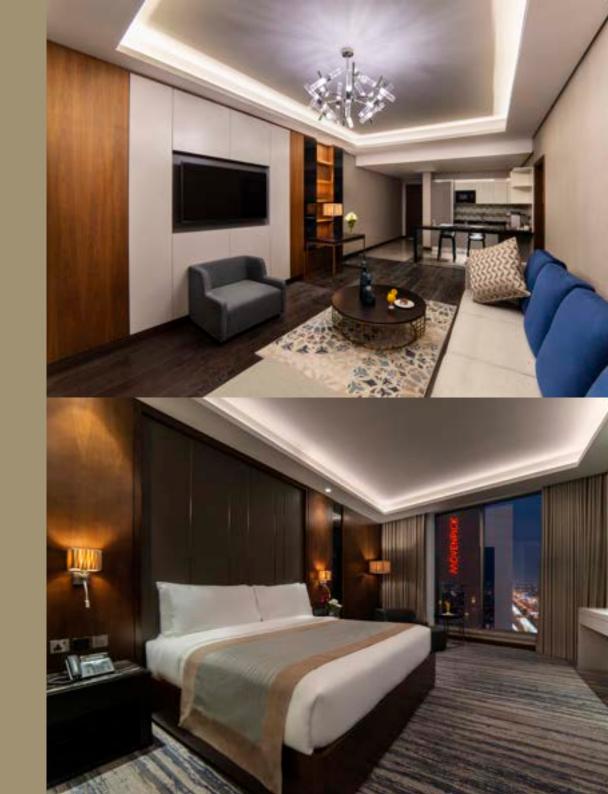

- 264 Rooms and Suites
- Royal Suite
- 4 Duplex Villas
- 90 Residences

Superior Rooms

A breathtaking view of the King Abdullah Financial District is what you will find here, coupled with a unique and modern ambiance, the space of 35 sqm is designed with your comfort in mind, and offer you the choice of a king-size bed, or twin beds.

Deluxe Rooms

Indulge in a new haven tailored for your comfort, this king-size bed 40 sqm living space features floor-to-ceiling glass walls, giving you an enchanting view of the KAFD, and offering a perfect blend of elegance and modern furnishing.

The Mövenpick Hotel & Residences Riyadh's junior suite inspires a modern style of living, with its king-size bed, 46 sqm space and open plan living room and stunning city views over the new business district.