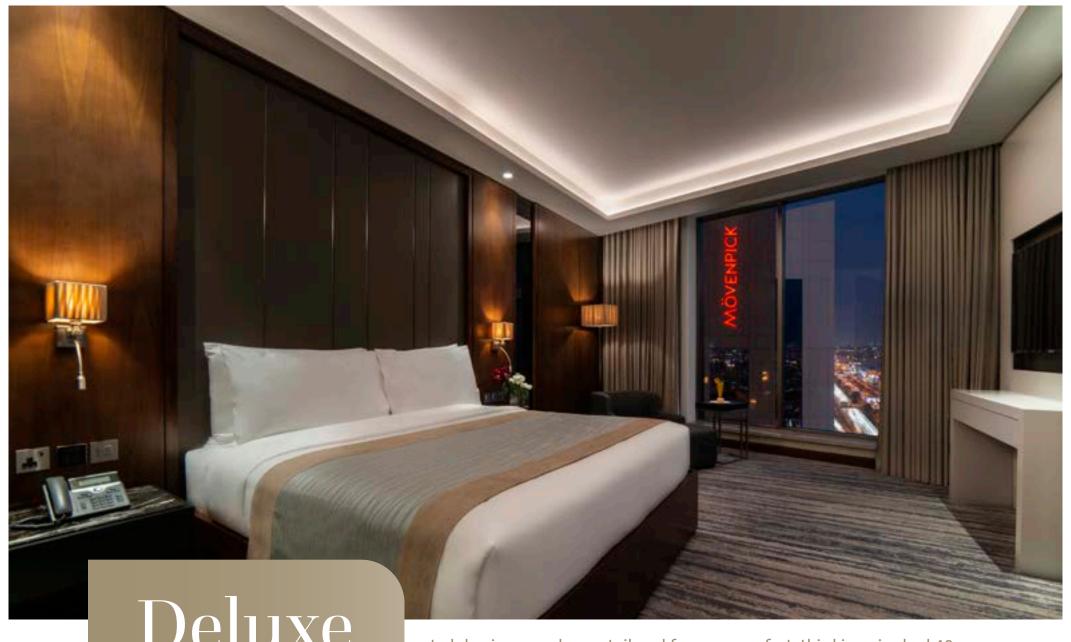

Deluxe Rooms

Indulge in a new haven tailored for your comfort, this king-size bed 40 sqm living space features floor-to-ceiling glass walls, giving you an enchanting view of the KAFD, and offering a perfect blend of elegance and modern furnishing.