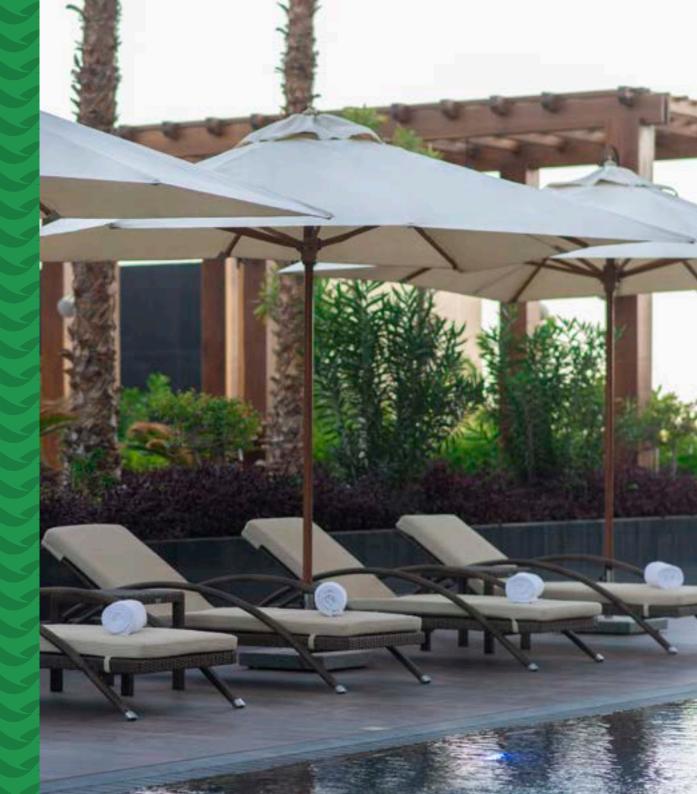

## Wellness Centre

- Individual Treatment Rooms
- Fully Equipped Fitness Zone
- Turkish Baths
- Saunas
- Steam Rooms
- Outdoor Swimming Pool
- Jacuzzis
- Separate Male and Female Spa and Fitness