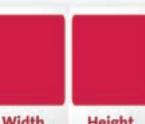

| MOVENP                   | ICK   |  |  |  |  |  |  |  |  |
|--------------------------|-------|--|--|--|--|--|--|--|--|
| <b>HOTEL &amp; RESID</b> | ENCES |  |  |  |  |  |  |  |  |
| RIYADH                   |       |  |  |  |  |  |  |  |  |

RIYADH

| MOVENPICK<br>HOTEL & RESIDENCES<br>RIYADH |       |        |       |        |         |         |            | Ш       | **       |            |
|-------------------------------------------|-------|--------|-------|--------|---------|---------|------------|---------|----------|------------|
| <b>Capacity Chart</b>                     | M²    | Lenght | Width | Height | Banquet | Theater | Class Room | U-Shape | Cocktail | Board Room |
| OPAL                                      | 1.035 | 45     | 23    | 9.0    | 600     | 1000    | 400        | 160     | 1000     |            |
| JADE                                      | 1.035 | 45     | 23    | 4.6    | 600     | 1000    | 400        | 160     | 1000     |            |
| AQEEQ                                     | 140   | 17.1   | 8.2   | 5.0    | 80      | 100     | 40         | 36      | 100      | 40         |
| AMBER                                     | 140   | 17.1   | 8.2   | 5.0    | 80      | 100     | 40         | 36      | 100      | 40         |
| Zurich                                    | 70    | 10.7   | 6.5   | 3.2    |         |         |            |         |          | 20         |
| Zermatt                                   | 58    | 8.1    | 7.2   | 3.2    |         |         |            |         |          | 16         |
| St Moritz                                 | 37    | 7.8    | 4.7   | 3.2    |         |         |            |         |          | 14         |
| Lausanne                                  | 47    | 7.8    | 6.0   | 3.2    |         |         |            |         |          | 14         |
| Geneva                                    | 54    | 9.3    | 5.8   | 3.2    | 20      | 40      | 18         | 18      |          | 20         |
| Davos                                     | 51    | 8.0    | 6.4   | 3.2    | 20      | 30      | 16         | 16      |          | 18         |
| Bern                                      | 54    | 9.3    | 5.8   | 3.2    | 20      | 40      | 18         | 18      |          | 20         |
| Basel                                     | 47    | 7.8    | 6.0   | 3.2    |         |         |            |         |          | 14         |