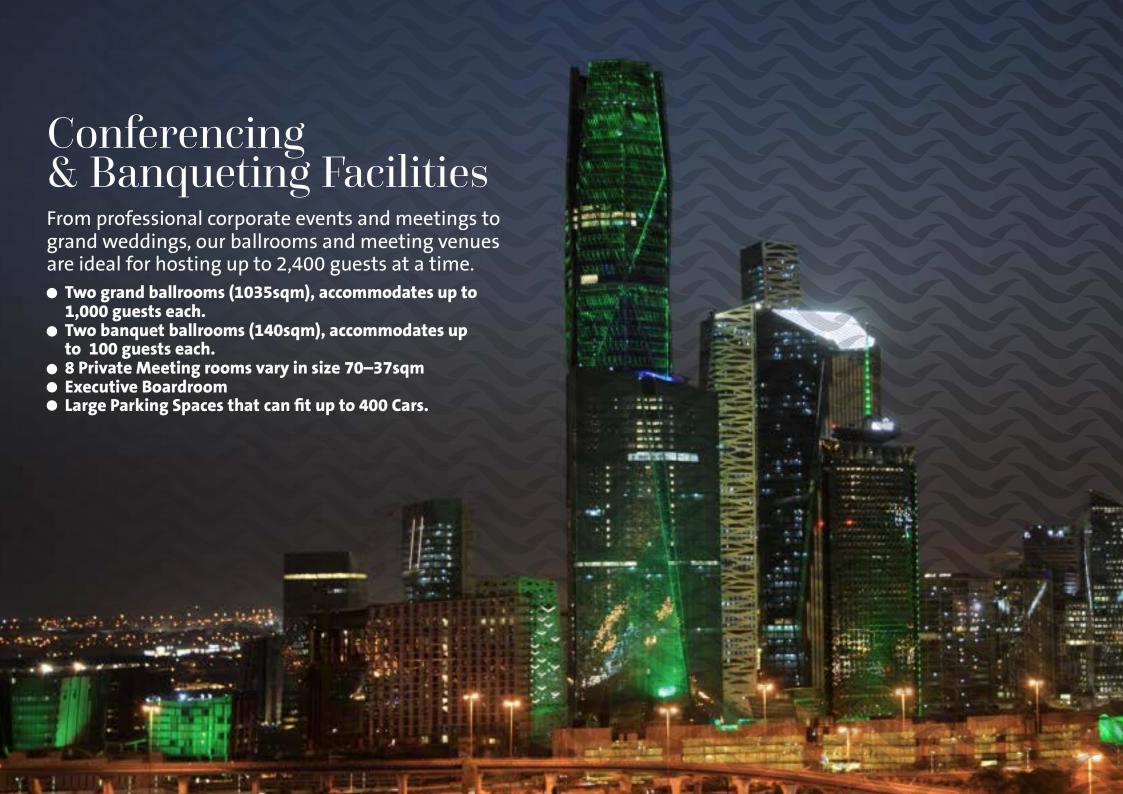

## Unforgettable Impact

The key to creating an impact through your event, is making sure every component is of the highest standards. The minute you book any of our conference and banqueting facilities, you are designated your own team of event gurus and specialists to insure all corners are covered, and your guests can experience an impact that is simply: unforgettable.

| MOVENP                   | ICK   |  |  |  |  |  |  |  |  |
|--------------------------|-------|--|--|--|--|--|--|--|--|
| <b>HOTEL &amp; RESID</b> | ENCES |  |  |  |  |  |  |  |  |
| RIYADH                   |       |  |  |  |  |  |  |  |  |

RIYADH

| MOVENPICK<br>HOTEL & RESIDENCES<br>RIYADH |       |        |       |        |         |         |            | Ш       | **       |            |
|-------------------------------------------|-------|--------|-------|--------|---------|---------|------------|---------|----------|------------|
| <b>Capacity Chart</b>                     | M²    | Lenght | Width | Height | Banquet | Theater | Class Room | U-Shape | Cocktail | Board Room |
| OPAL                                      | 1.035 | 45     | 23    | 9.0    | 600     | 1000    | 400        | 160     | 1000     |            |
| JADE                                      | 1.035 | 45     | 23    | 4.6    | 600     | 1000    | 400        | 160     | 1000     |            |
| AQEEQ                                     | 140   | 17.1   | 8.2   | 5.0    | 80      | 100     | 40         | 36      | 100      | 40         |
| AMBER                                     | 140   | 17.1   | 8.2   | 5.0    | 80      | 100     | 40         | 36      | 100      | 40         |
| Zurich                                    | 70    | 10.7   | 6.5   | 3.2    |         |         |            |         |          | 20         |
| Zermatt                                   | 58    | 8.1    | 7.2   | 3.2    |         |         |            |         |          | 16         |
| St Moritz                                 | 37    | 7.8    | 4.7   | 3.2    |         |         |            |         |          | 14         |
| Lausanne                                  | 47    | 7.8    | 6.0   | 3.2    |         |         |            |         |          | 14         |
| Geneva                                    | 54    | 9.3    | 5.8   | 3.2    | 20      | 40      | 18         | 18      |          | 20         |
| Davos                                     | 51    | 8.0    | 6.4   | 3.2    | 20      | 30      | 16         | 16      |          | 18         |
| Bern                                      | 54    | 9.3    | 5.8   | 3.2    | 20      | 40      | 18         | 18      |          | 20         |
| Basel                                     | 47    | 7.8    | 6.0   | 3.2    |         |         |            |         |          | 14         |