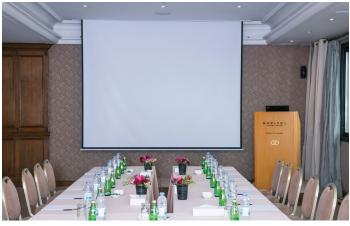

#### INSPIRED MEETINGS

2 PRIVATE AREAS, one of which features a private bar and outdoor terrace, and dividable into seperate meeting spaces. Equipped with the latest technology and amenities, the rooms can accomodate all sorts of corporate and social events.

| ROOMS          | SURFACE<br>M² | HEIGHT<br>M | THEATER | U-SHAPE | CLASS-<br>ROOM | BANQUET | COCKTAIL |
|----------------|---------------|-------------|---------|---------|----------------|---------|----------|
| ESPACE GABRIEL | 350           | 3.20        | 100     | 40      | 60             | 200     | 300      |
| VIEUX BEYROUTH | 120           | 2.25        | 60      | 25      | 30             | -       | -        |