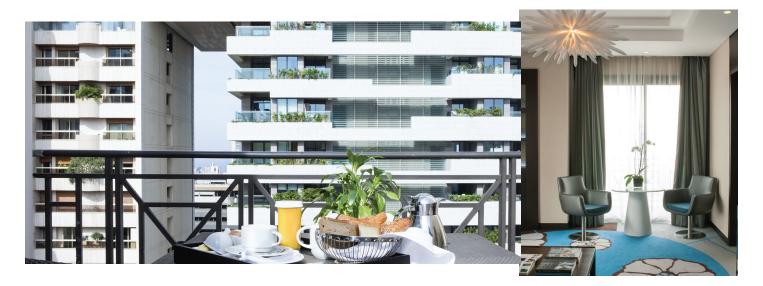

#### ROOMS & SUITES

- 63 rooms from Superior to Club Luxury with balcony
- 10 suites from Junior to Opera (100sqm)

### **Distinctive features**

- King size MyBed
- Lanvin amenities
- Furnished by renowned Lebanese designers

#### Features and amenities

- Cable TV LED screens complementary wifi
- Bose sound system Safe deposit box mini bar
- 24 hour room service 24 hour business corner