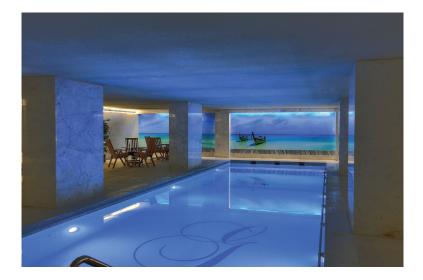

#### WELL-BEING

A 14m indoor swimming pool, a fitness center, steam bath and sauna are an irresistible invitation to indulge your senses and care for your wellbeing, after a busy day in Beirut.