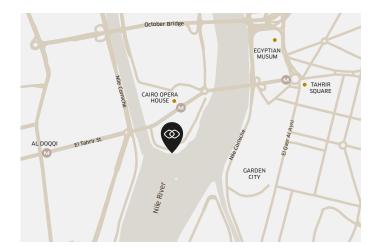

### **NEARBY**

Famous sites Pyramids, Sphinx sound and light, the Citadel, Sakkara and Cairo Tower.

Museums The Egyptian Museum, Coptic museum and Hanging church.

#### **TRANSPORTS**

M Cairo Opera House Metro Station (500 m)

Cairo International Airport - (19 km)