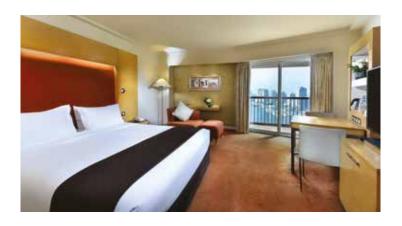

# ROOMS & SUITES

- 383 rooms from superior to Luxury Club
- 50 suites from Junior to Imperial Suite

#### Distinctive features

- Full Nile view rooms
- King-size MyBed™
- Refreshing geometric chic design

Features and amenities. • Complimentary WIFI • Safe Box • Mini Bar • LED HD TV. • Bose® Sound system