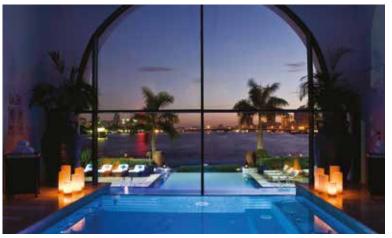

## **WELL-BEING** & SPA

Ancient traditions from around the world meet the refinement and skill of the latest in French cosmetology to create Sofitel SPA an exhilarating and rejuvenating experience.

- Sofitel SPA includes 8 treatment rooms, a couples treatment room, sauna, steam room and hammam facilities.
- Sofitel FITNESS features a full range of state-of-the-art