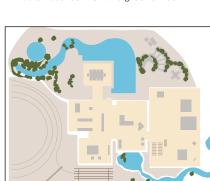

## LODGE VILLA 200 650 SQM

Experience art de vivre where traditional Polynesian architecture blends with French hospitality in the breathtaking setting of Palm Jumeirah, Dubai.

Our Lodge Villa offers a haven of paradise with spacious interiors and once you step outdoors, a peaceful garden with a private pool awaits you.

## FACILITIES & BENEFITS:

- Polynesian decor
- The Premier Lounge access
- 24-hours butler service
- Private entrance
- Private parking for 2 cars
- 3 bedrooms on the 1st floor
- Rooftop sun deck with Palm view
- Fully equipped kitchen
- Master bedroom on the ground floor
- Large living room Separate dining room
- 2 entertainment rooms
- Bar area
- Private gym
- Private pool & jacuzzi
- Separate butler's room
- Integrated Bose sound system