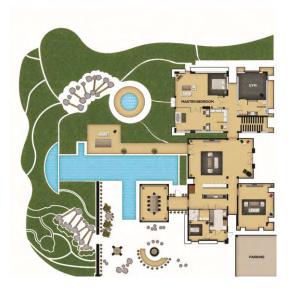

## LODGE VILLA 300 750 SQUARE METERS

Immerse yourself in the epitome of grandeur and opulence. Set across two floors, this villa offers four bedrooms and two entertainment rooms. The master suite comes fully fitted with an ensuite bathroom, a walk-in closet and private gym. The high ceiling living room features a lounge and a bar perfect for laid-back evenings with friends. Adjacent to the kitchen is the airy dining room with floor-to-ceiling windows letting in the crystal rays of the sun.

## FACILITIES & BENEFITS:

- Contemporary interior design
- Private entrance
- Private parking for 2 cars
- Private garden with gazebo
- Master bedroom with jacuzzi
- 3 bedrooms on the 1st floor
- Indoor cinema
- Separate dining room
- Majlis
- Bar area