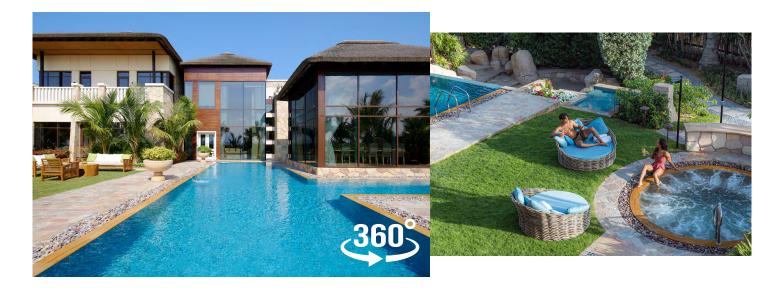

## LODGE VILLA 300 750 SQUARE METERS

Immerse yourself in the epitome of grandeur and opulence. Set across two floors, this villa offers four bedrooms and two entertainment rooms. The master suite comes fully fitted with an ensuite bathroom, a walk-in closet and private gym. The high ceiling living room features a lounge and a bar perfect for laid-back evenings with friends. Adjacent to the kitchen is the airy dining room with floor-to-ceiling windows letting in the crystal rays of the sun.

## FACILITIES & BENEFITS:

- Contemporary interior design
- Private entrance
- Private parking for 2 cars
- Private garden with gazebo
- Master bedroom with jacuzzi
- 3 bedrooms on the 1st floor
- Indoor cinema
- Separate dining room
- Majlis
- Bar area

SOFITEL DUBAI THE PALM

• Private gym

- Private outdoor pool & jacuzzi
- Barbecue area
- Spacious garden area
- Rooftop sun deck with Palm view
- Fully-equipped kitchen
- Separate butler's room
- The Premier Lounge access
- 24-hours butler service
- Complimentary Wi-Fi
- Integrated Bose sound system
- Private beach