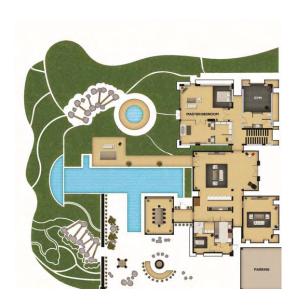

## LODGE VILLA 400 700 SQM

Immerse yourself in the epitome of grandeur and opulence. Set across two floors, this villa offers four bedrooms and two entertainment rooms. The master suite comes fully fitted with an ensuite bathroom, a walk-in closet and private gym. The high ceiling living room features a lounge and a bar perfect for laid-back evenings with friends. Adjacent to the kitchen is the airy dining room with floor-to-ceiling windows letting in the crystal rays of the sun.

## **FACILITIES & BENEFITS:**

- Private entrance
- Private parking for 2 cars
- Master bedroom with living area
- 3 bedrooms on the 1st floor
- Separate dining room
- Majlis
- Bar area
- Private gym
- Private outdoor pool & jacuzzi
- Barbecue area
- Rooftop sun deck with Palm view

- Fully-equipped kitchen
- Separate butler's room
- 24-hours butler service
- Complimentary Wi-Fi
- Integrated Bose sound system
- Private beach