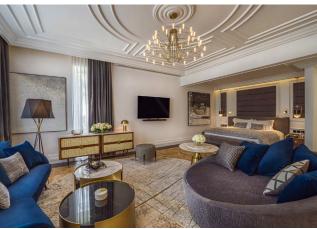

## LODGE VILLA 400 700 SQM

Immerse yourself in the epitome of grandeur and opulence. Set across two floors, this villa offers four bedrooms and two entertainment rooms. The master suite comes fully fitted with an ensuite bathroom, a walk-in closet and private gym. The high ceiling living room features a lounge and a bar perfect for laid-back evenings with friends. Adjacent to the kitchen is the airy dining room with floor-to-ceiling windows letting in the crystal rays of the sun.