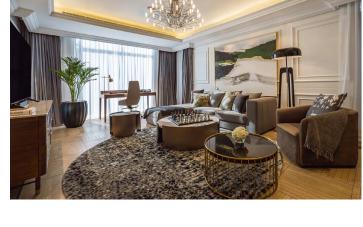

## LODGE VILLA 400 700 SQM

Immerse yourself in the epitome of grandeur and opulence. Set across two floors, this villa offers four bedrooms and two entertainment rooms. The master suite comes fully fitted with an ensuite bathroom, a walk-in closet and private gym. The high ceiling living room features a lounge and a bar perfect for laid-back evenings with friends. Adjacent to the kitchen is the airy dining room with floor-to-ceiling windows letting in the crystal rays of the sun.