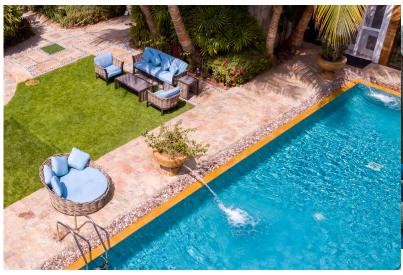

## LODGE VILLA 400 700 SQM

Immerse yourself in the epitome of grandeur and opulence. Set across two floors, this villa offers four bedrooms and two entertainment rooms. The master suite comes fully fitted with an ensuite bathroom, a walk-in closet and private gym. The high ceiling living room features a lounge and a bar perfect for laid-back evenings with friends. Adjacent to the kitchen is the airy dining room with floor-to-ceiling windows letting in the crystal rays of the sun.

## **FACILITIES & BENEFITS:**

- Private entrance
- Private parking for 2 cars
- Master bedroom with living area
- 3 bedrooms on the 1st floor
- Separate dining room
- Majlis
- Bar area
- Private gym
- Private outdoor pool & jacuzzi
- Barbecue area
- Rooftop sun deck with Palm view