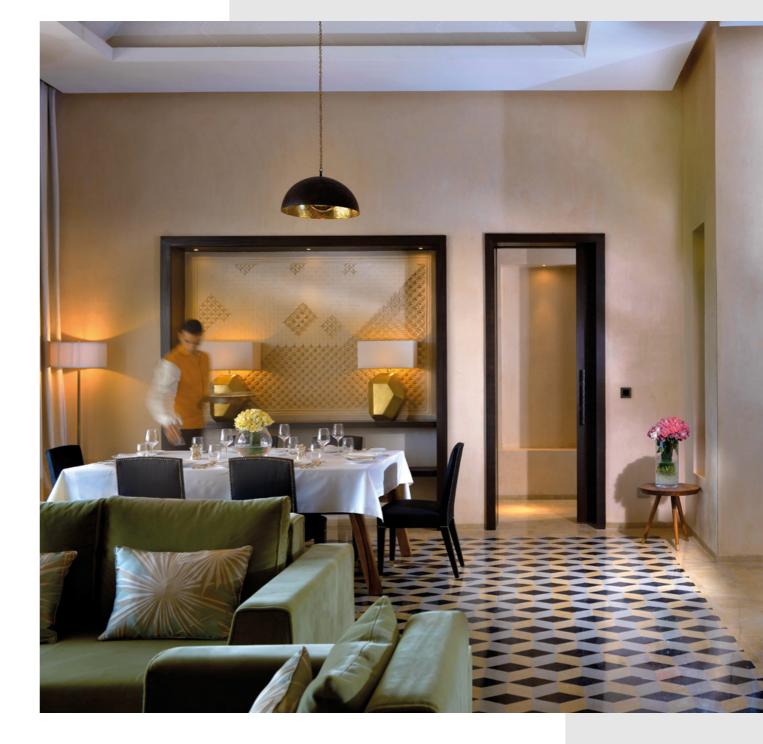

#### PRESIDENTIAL SUITE

Showcasing elaborate Moroccan craftsmanship, the 310 sqm Presidential Suite is the hotel's most beautiful suite. The entrance leads directly to a large room divided into a lounge and elegant dining room equipped with a fireplace. Located off the dining room, a fully equipped kitchen featuring the finest appliances. The lounge opens directly onto the golf course through a spacious terrace. Alfresco dining is provided with a large dining table and area fitted with seating for six guests.

Built on either side of the common areas, both bedrooms have a private bathroom and solarium. A Jacuzzi and a tanning deck are some of the many perks that come with experiencing life in the Presidential Suite.