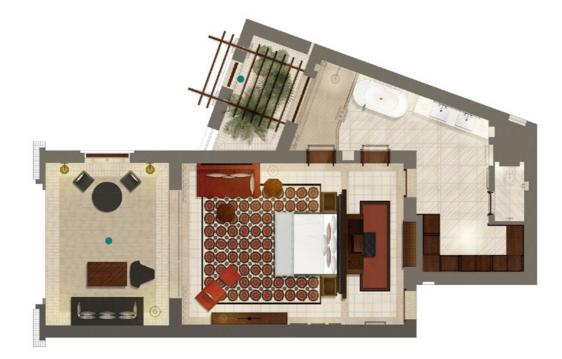

#### **DELUXE ROOM** *GARDEN VIEW*

Both elegant and spacious, this 72 sqm room consists of a lavish bedroom with a seating area, a luxurious marble bathroom with beijmat floor and a refreshing terrace opening onto the garden and the golf course.

- Number of Deluxe Rooms Garden View: 8
- Room capacity: 2 adults et 1 child up to 12 years old and 1 baby cot
- Nespresso machine and tea making facilities

Terrace / Balcony