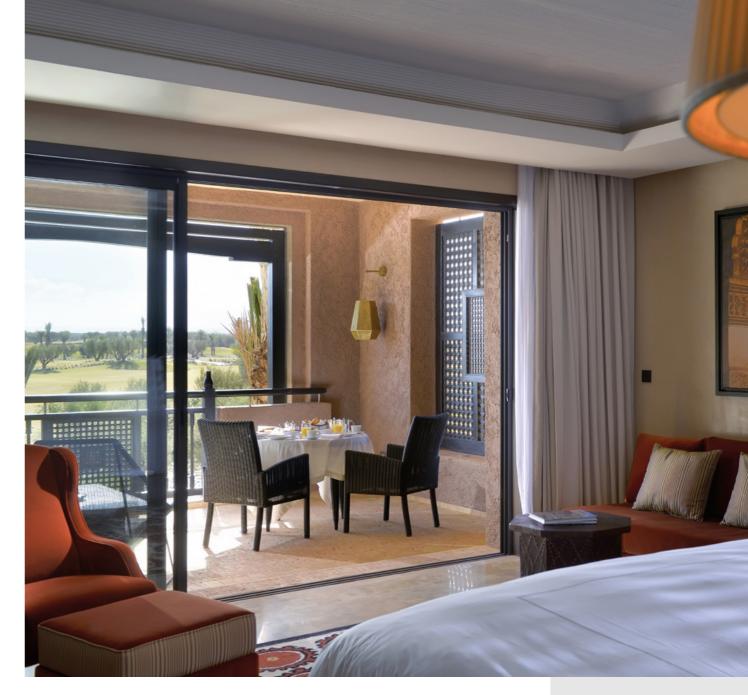

# DELUXE ROOM

ATLAS VIEW

Both elegant and spacious, this 72 sqm room consists of a lavish bedroom with a seating area, a luxurious marble bathroom with beijmat floor and a refreshing balcony opening onto the golf course and the Atlas Mountains.

A wide range of orange hues and pops of red and yellow give an instant sense of warmth and comfort to the interiors. Hand-made furnishings designed by local craftsmen, traditional Moroccan rugs with colorful geometric patterns and decorative moucharabiehs help create an authentic Moroccan vibe.

- Number of Deluxe Rooms Atlas View: 12
- Room capacity: 2 adults et 1 child up to 12 years old and 1 baby cot
- Nespresso machine and tea making facilities

• Terrace / Balcony