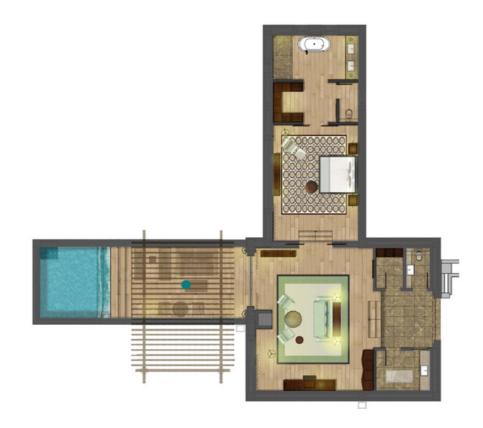

#### PRINCE VILLA

Surrounded by a private courtyard, the exquisite 741 sqm Prince Villa breathes elegance and privacy. An outdoor pool set in an enclosed garden, a private hammam and personalized butler service are some of the exclusive features that characterize the luxury lifestyle you will experience during your stay. A fully equipped kitchen, a large terrace, two large bedrooms and bathrooms form the lavish interiors.

Moroccan accessories, carved woodwork, Zellige tile work and pure lines combine to achieve a modern look tinged with Moroccan flair while providing optimum comfort.

- Number of Prince Villas: 10
- Room capacity: 4 adults and 1 child up to 12 year old or 2 adults, 3 children up to 12 years old and 1 baby cot

dults,

RETURN TO THE MAIN PAGE

TerraceHammam

Nespresso machine and tea making facilities