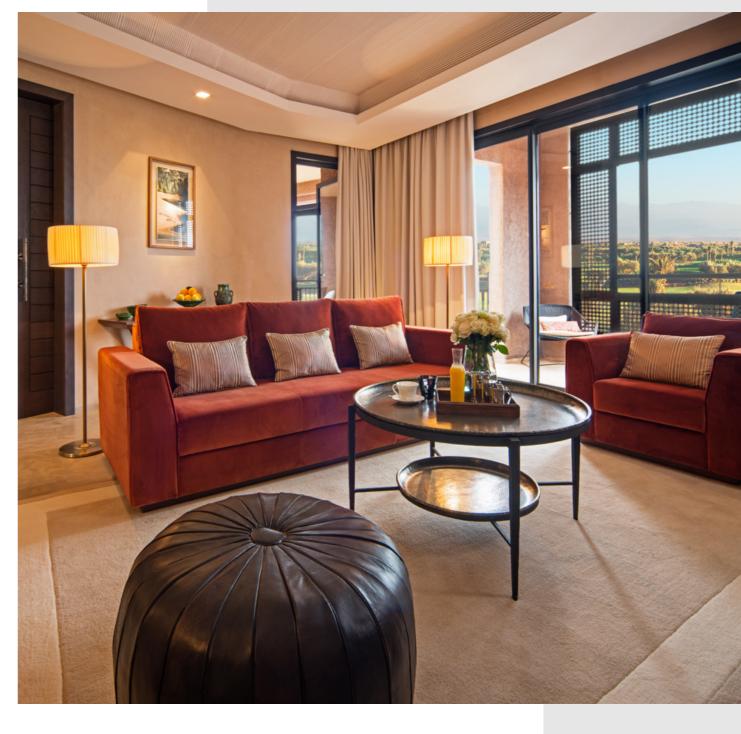

## **DELUXE SUITE** GARDEN VIEW

Space, comfort and elegance are essential words to describe this luxurious suite of 126 sqm. Creamy shades command the most space in the bedroom's color palette. Painted in a bold deep-red color, the lounge area offers direct access to the hotel gardens.

The same refined decorative style blending modern elements and Moroccan accents is continuous throughout the suite. Both spacious and functional, the beautiful bathroom is a shrine to Moroccan craftsmanship.

- Number of Deluxe Suites Garden View: 12
- Room capacity: 3 adults et 1 child up to 12 years old or 2 adults, 2 children up to 12 year old and 1 baby cot

• Terrace / Balcony