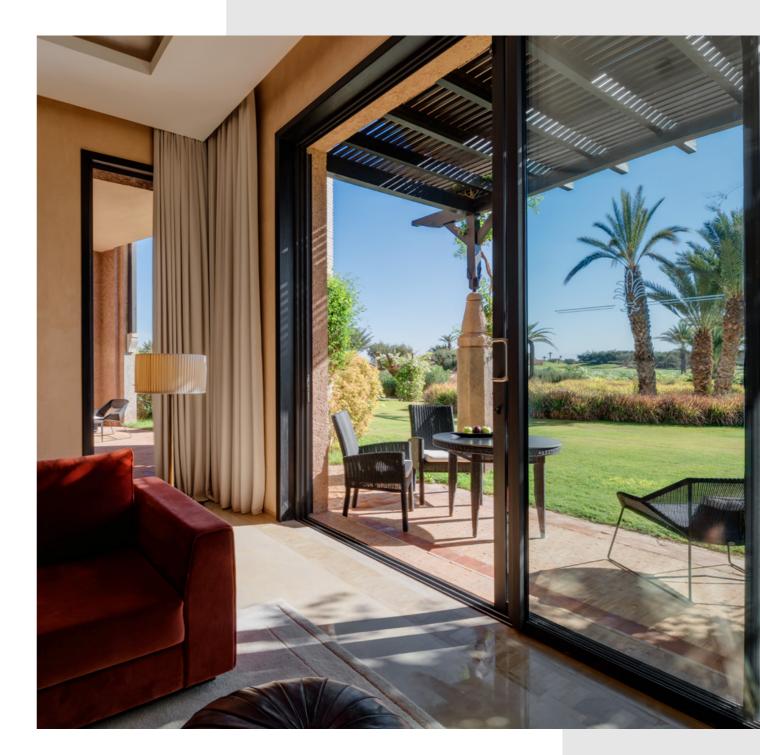

#### **DELUXE ROOM** *GARDEN VIEW*

Both elegant and spacious, this 72 sqm room consists of a lavish bedroom with a seating area, a luxurious marble bathroom with beijmat floor and a refreshing terrace opening onto the garden and the golf course.

A wide range of orange hues and pops of red and yellow give an instant sense of warmth and comfort to the interiors. Hand-made furnishings designed by local craftsmen, traditional Moroccan rugs with colorful geometric patterns and decorative moucharabiehs help create an authentic Moroccan vibe.

- Number of Deluxe Rooms Garden View: 8
- Room capacity: 2 adults et 1 child up to 12 years old and 1 baby cot
- Nespresso machine and tea making facilities

Terrace / Balcony