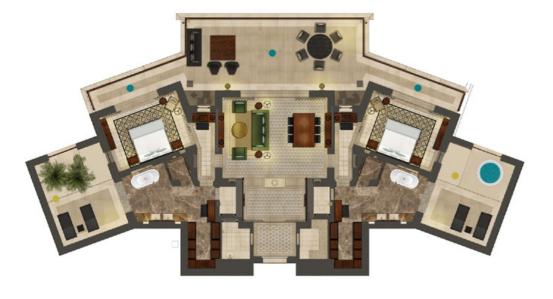

#### PRESIDENTIAL SUITE

Showcasing elaborate Moroccan craftsmanship, the 310 sqm Presidential Suite is the hotel's most beautiful suite. The entrance leads directly to a large room divided into a lounge and elegant dining room equipped with a fireplace. Located off the dining room, a fully equipped kitchen featuring the finest appliances. The lounge opens directly onto the golf course through a spacious terrace. Alfresco dining is provided with a large dining table and area fitted with seating for six guests.

Built on either side of the common areas, both bedrooms have a private bathroom and solarium. A Jacuzzi and a tanning deck are some of the many perks that come with experiencing life in the Presidential Suite.

Number of Presidential Suites: 5

Nespresso machine and tea making facilities

Room capacity: 4 adults and 1 child up to 12 year old or 2 adults, ٠ 2 children up to 12 years old and 1 baby cot

Terrace

RETURN TO THE MAIN PAGE