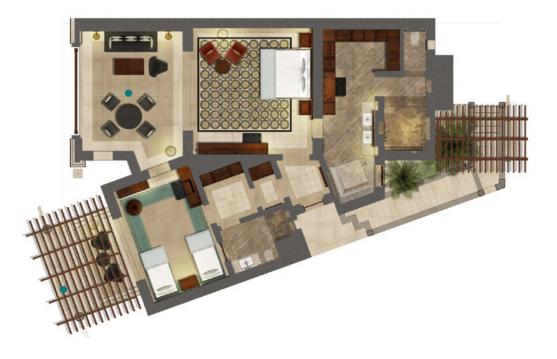

# FAMILY SUITE

With a total surface area of 124 sqm, the Family Suite features common spaces to spend quality family time.

In line with other suites of the hotel, interior decoration is a mix of Moroccan design and modern style. The master bedroom is enveloped in warm, soothing neutral hues with light touches of yellow and brown.

- Number of Family Suites: 8
- Room capacity: 4 adults et 1 child up to 12 years old or 2 adults, 3 children up to 12 year old and 1 baby cot

Nespresso machine and tea making facilities

Terrace / Balcony