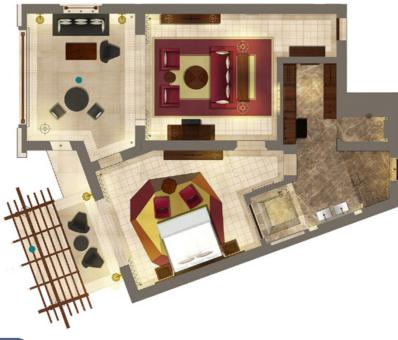

## **DELUXE SUITE** GARDEN VIEW

Space, comfort and elegance are essential words to describe this luxurious suite of 126 sqm. Creamy shades command the most space in the bedroom's color palette. Painted in a bold deep-red color, the lounge area offers direct access to the hotel gardens.

The same refined decorative style blending modern elements and Moroccan accents is continuous throughout the suite. Both spacious and functional, the beautiful bathroom is a shrine to Moroccan craftsmanship.

- Number of Deluxe Suites Garden View: 12
- Room capacity: 3 adults et 1 child up to 12 years old or 2 adults, 2 children up to 12 year old and 1 baby cot

• Terrace / Balcony