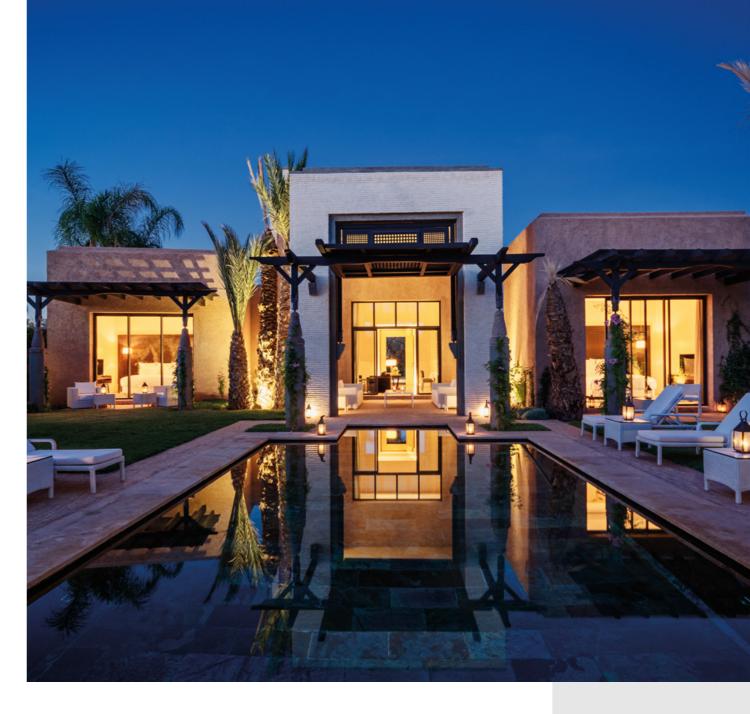

## PENTHOUSE SUITE

The Penthouse conveys a feeling of intimacy and warmth thanks to its hushed and soothing atmosphere. An exquisite spacious suite with day light, soft colors, materials and stunning views on the pool, the golf course and the Atlas Mountains.

The fireplace, the solarium and the pool on the terrace are the highlights of this charming 214 sqm suite.

- Number of Penthouse Suite: 1
- Room capacity: 3 adults or 2 adults and 2 children up to 12 year old
- Nespresso machine and tea making facilities