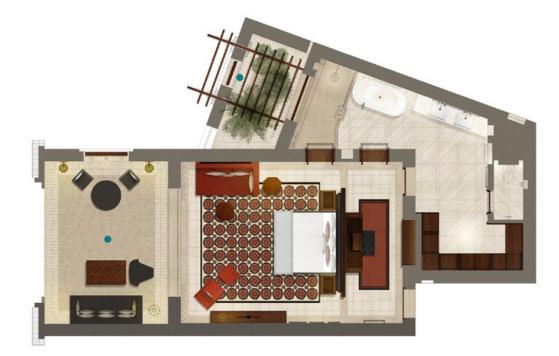

# DELUXE ROOM

ATLAS VIEW

Both elegant and spacious, this 72 sqm room consists of a lavish bedroom with a seating area, a luxurious marble bathroom with beijmat floor and a refreshing balcony opening onto the golf course and the Atlas Mountains.

- Number of Deluxe Rooms Atlas View: 12
- Room capacity: 2 adults et 1 child up to 12 years old and 1 baby cot
- Nespresso machine and tea making facilities

• Terrace / Balcony