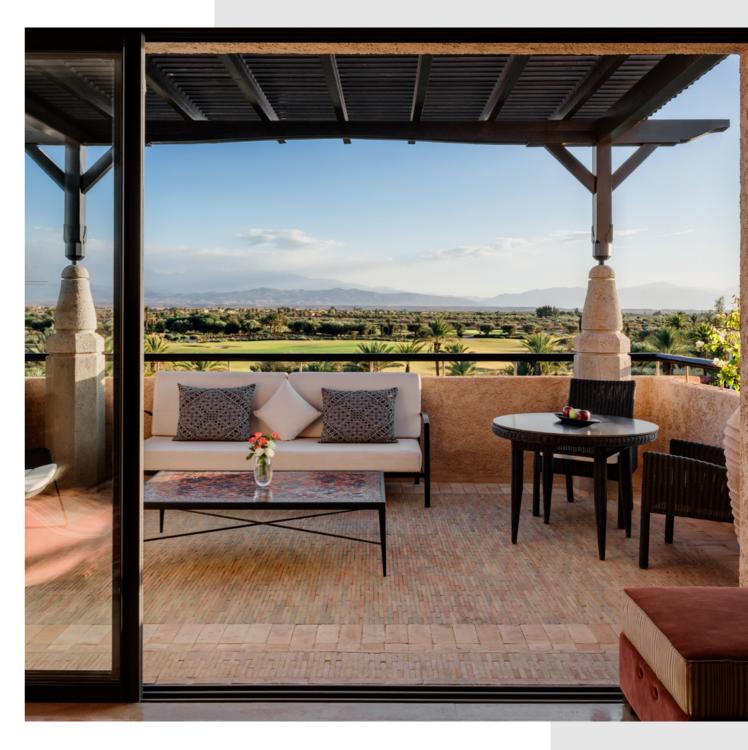

- Number of Deluxe Rooms Garden View: 8
- Room capacity: 2 adults et 1 child up to 12 years old and 1 baby cot
- Nespresso machine and tea making facilities

Terrace / Balcony

Terrace