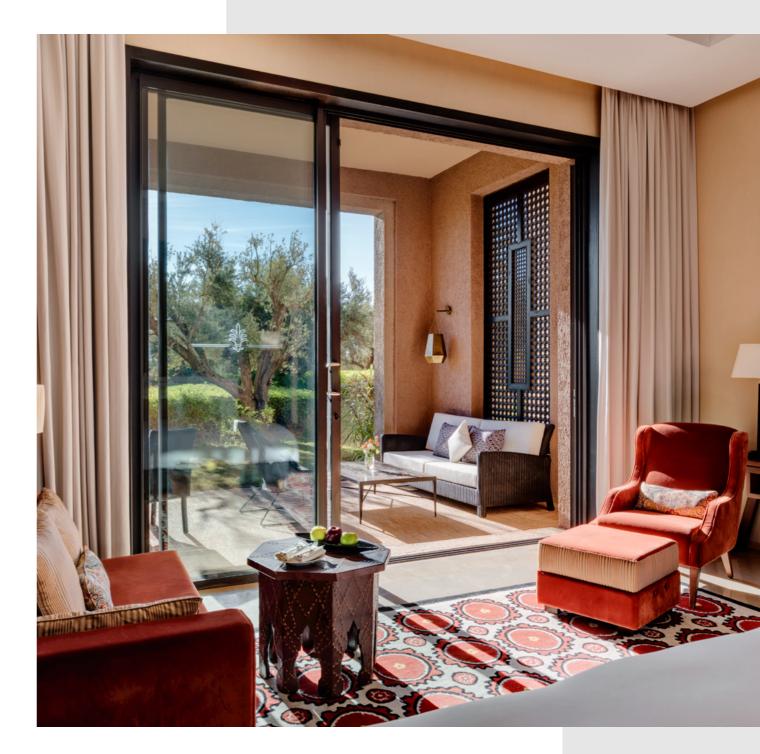

#### **DELUXE ROOM** *GARDEN VIEW*

Both elegant and spacious, this 72 sqm room consists of a lavish bedroom with a seating area, a luxurious marble bathroom with beijmat floor and a refreshing terrace opening onto the garden and the golf course.

A wide range of orange hues and pops of red and yellow give an instant sense of warmth and comfort to the interiors. Hand-made furnishings designed by local craftsmen, traditional Moroccan rugs with colorful geometric patterns and decorative moucharabiehs help create an authentic Moroccan vibe.

- Number of Deluxe Rooms Garden View: 8
- Room capacity: 2 adults et 1 child up to 12 years old and 1 baby cot
- Nespresso machine and tea making facilities

Terrace / Balcony