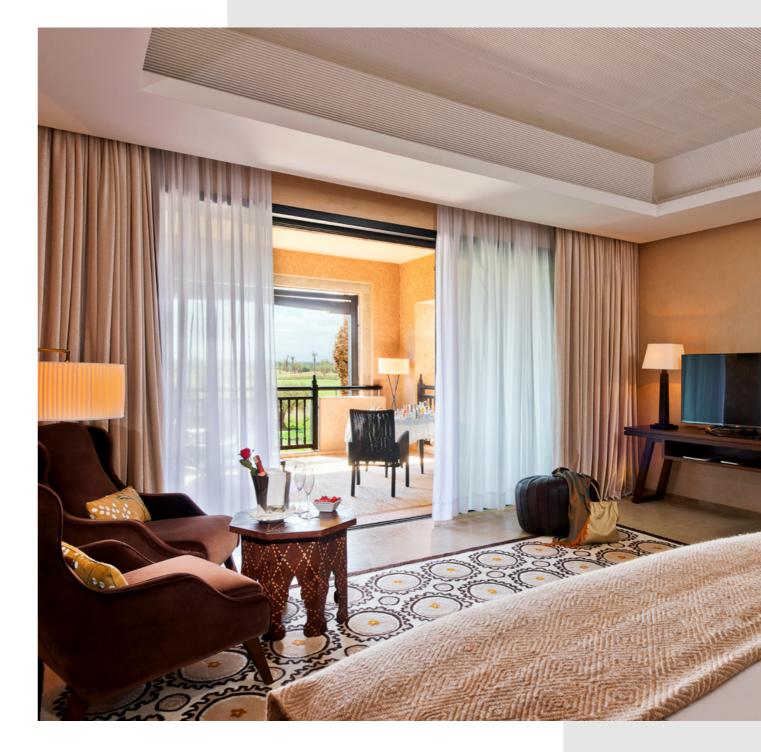

#### **DELUXE ROOM** *GARDEN VIEW*

Both elegant and spacious, this 72 sqm room consists of a lavish bedroom with a seating area, a luxurious marble bathroom with beijmat floor and a refreshing terrace opening onto the garden and the golf course.

A wide range of orange hues and pops of red and yellow give an instant sense of warmth and comfort to the interiors. Hand-made furnishings designed by local craftsmen, traditional Moroccan rugs with colorful geometric patterns and decorative moucharabiehs help create an authentic Moroccan vibe.

- Number of Deluxe Rooms Garden View: 8
- Room capacity: 2 adults et 1 child up to 12 years old and 1 baby cot
- Nespresso machine and tea making facilities

Terrace / Balcony