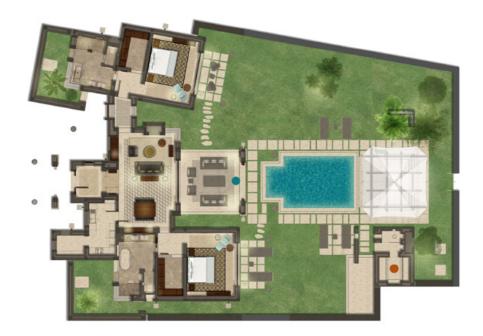

#### PRINCE VILLA

Surrounded by a private courtyard, the exquisite 741 sqm Prince Villa breathes elegance and privacy. An outdoor pool set in an enclosed garden, a private hammam and personalized butler service are some of the exclusive features that characterize the luxury lifestyle you will experience during your stay. A fully equipped kitchen, a large terrace, two large bedrooms and bathrooms form the lavish interiors.

Moroccan accessories, carved woodwork, Zellige tile work and pure lines combine to achieve a modern look tinged with Moroccan flair while providing optimum comfort.

- Number of Prince Villas: 10
- Room capacity: 4 adults and 1 child up to 12 year old or 2 adults, 3 children up to 12 years old and 1 baby cot