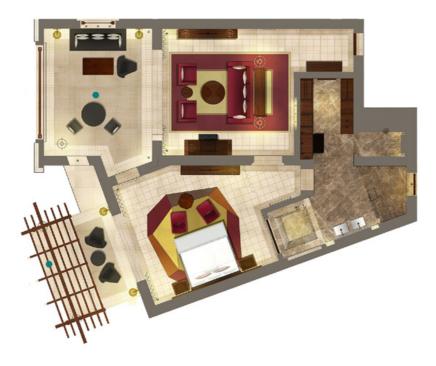

## **DELUXE SUITE** GARDEN VIEW

Space, comfort and elegance are essential words to describe this luxurious suite of 126 sqm. Creamy shades command the most space in the bedroom's color palette. Painted in a bold deep-red color, the lounge area offers direct access to the hotel gardens.

The same refined decorative style blending modern elements and Moroccan accents is continuous throughout the suite. Both spacious and functional, the beautiful bathroom is a shrine to Moroccan craftsmanship.

- Number of Deluxe Suites Garden View: 12
- Room capacity: 3 adults et 1 child up to 12 years old or 2 adults, 2 children up to 12 year old and 1 baby cot

• Terrace / Balcony