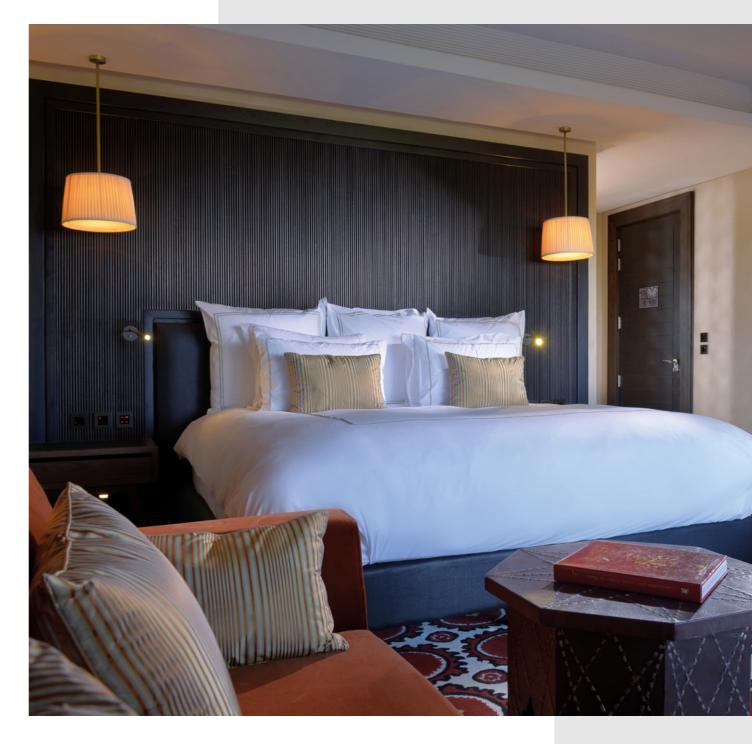

#### **DELUXE ROOM** *GARDEN VIEW*

Both elegant and spacious, this 72 sqm room consists of a lavish bedroom with a seating area, a luxurious marble bathroom with beijmat floor and a refreshing terrace opening onto the garden and the golf course.

A wide range of orange hues and pops of red and yellow give an instant sense of warmth and comfort to the interiors. Hand-made furnishings designed by local craftsmen, traditional Moroccan rugs with colorful geometric patterns and decorative moucharabiehs help create an authentic Moroccan vibe.

- Number of Deluxe Rooms Garden View: 8
- Room capacity: 2 adults et 1 child up to 12 years old and 1 baby cot
- Nespresso machine and tea making facilities

Terrace / Balcony