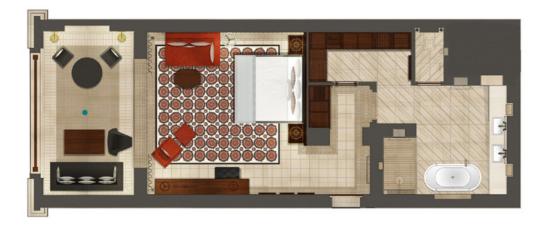

#### **DELUXE ROOM** *GARDEN VIEW*

Both elegant and spacious, this 72 sqm room consists of a lavish bedroom with a seating area, a luxurious marble bathroom with beijmat floor and a refreshing terrace opening onto the garden and the golf course.

- Number of Deluxe Rooms Garden View: 8
- Room capacity: 2 adults et 1 child up to 12 years old and 1 baby cot
- Nespresso machine and tea making facilities

Terrace / Balcony