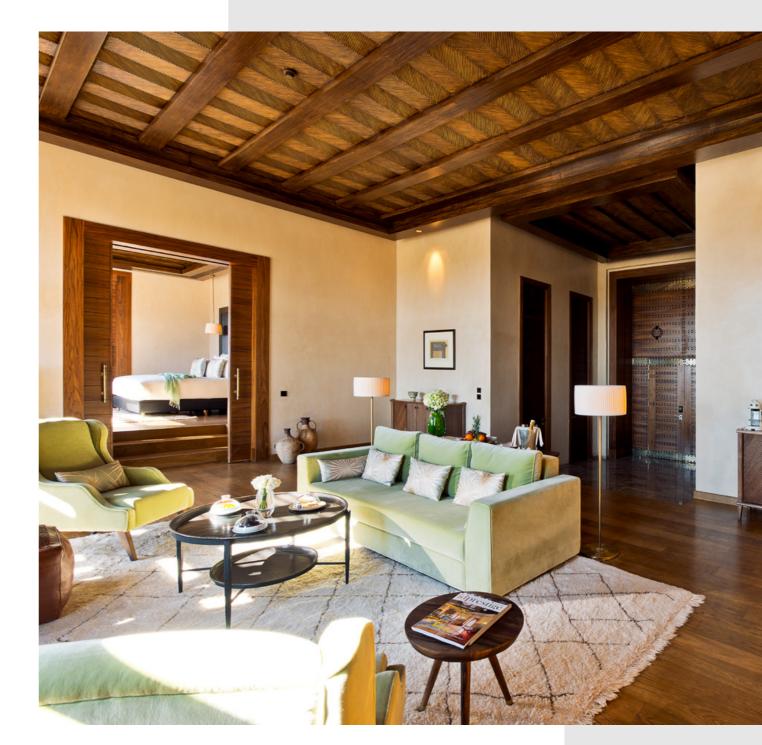

## PENTHOUSE SUITE

The Penthouse conveys a feeling of intimacy and warmth thanks to its hushed and soothing atmosphere. An exquisite spacious suite with day light, soft colors, materials and stunning views on the pool, the golf course and the Atlas Mountains.

The fireplace, the solarium and the pool on the terrace are the highlights of this charming 214 sqm suite.

- Number of Penthouse Suite: 1
- Room capacity: 3 adults or 2 adults and 2 children up to 12 year old
- Nespresso machine and tea making facilities

Terrace