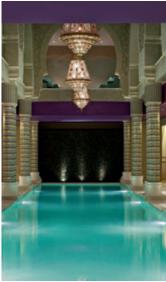

## WELLBEING

- · Sofitel So SPA:
- Massages and skincare.
- Indoor heated **pool**.
- Hammam Ritual.
- Jacuzzi.
- steam room.
- So Fit gym.