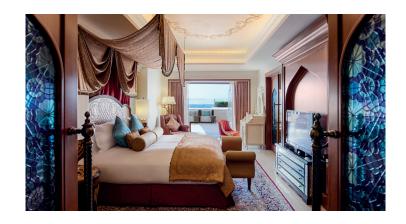

### ROOMS & SUITES

- 234 rooms from Superior to Club Luxury
- 28 suites including Prestige, Opera and Royal Suite

#### Distinctive features

- All rooms with seaview and large balconies
- Individually themed lavish suites
- All suites with private infinity pools
- · Lanvin or Hermès amenities

**Features and amenities •** Complimentary Wi-Fi • Nespresso coffee machine • Bose sound system • LED HD TV • Safe • Mini bar