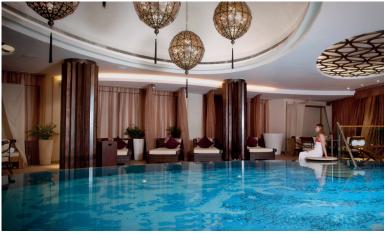

#### THALASSA SEA & SPA

Sofitel Bahrain Zallaq Thalassa Sea & Spa shelters an Edenesque getaway with the one and only Thalassa Sea & Spa in the entire Middle East that covers 2,000 square meters of the resort. The rejuvenating spa is the first and only spa to offer "Thalassotherapy" a treatment that uses salt water to further relax and detoxify your body and has healthy benefits.

- The 2000 sqm retreat includes 14 rooms, 1 seawater pool and a freshwater pool
- The property also features a top class French beauty salon for ladies & gents; Le Salon, state of the art beach club with fitness facility; Sofitel Fitness, steam rooms, tennis and squash courts, as well as two swimming pools; large resort pool, and one dedicated kids' pool.