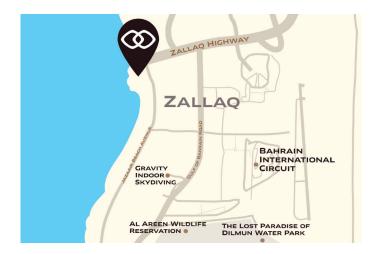

#### **NEARBY**

Famous sites Bahrain International Circuit, Gravity Indoor Skydiving, Al Areen Wildlife Park & Reserve and the Lost Paradise of Dilmun Water Park.

#### **TRANSPORTS**

♣ Bahrain International Airport - (38 km)