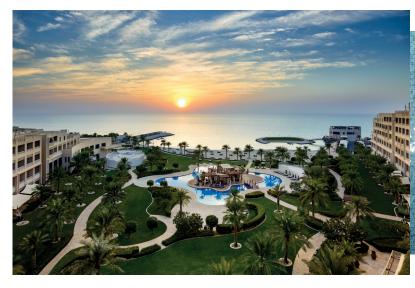

## THERE ARE FACTS, THEN THERE'S A GOOD STORY.

DISCOVER SOFITEL BAHRAIN ZALLAO THALASSA SEA & SPA. BLENDING ART AND FRENCH FLAIR, PERCHED ON THE PRISTINE BEACHES OF ZALLAQ, FEATURING THE ONLY THALASSA SEA & SPA IN THE MIDDLE EAST

#### THALASSA SEA & SPA

Sofitel Bahrain Zallaq Thalassa Sea & Spa shelters an Edenesque getaway with the one and only Thalassa Sea & Spa in the entire Middle East that covers 2,000 square meters of the resort. The rejuvenating spa is the first and only spa to offer "Thalassotherapy" a treatment that uses salt water to further relax and detoxify your body and has healthy benefits.

- The 2000 sqm retreat includes 14 rooms, 1 seawater pool and a freshwater pool
- The property also features a top class French beauty salon for ladies & gents; Le Salon, state of the art beach club with fitness facility; Sofitel Fitness, steam rooms, tennis and squash courts, as well as two swimming pools; large resort pool, and one dedicated kids' pool.