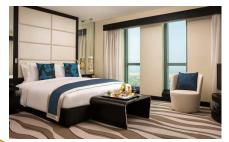

# 280 ROOMS AND SUITES

| Туре                     | Number | Size    | View                              | Bed                           |  |  |
|--------------------------|--------|---------|-----------------------------------|-------------------------------|--|--|
| Superior Room            | 99     | 42 sqm  | City & Saadiyat Island            | One king bed or two twin beds |  |  |
| Luxury Room              | 94     | 42 sqm  | Sea View                          | One king bed or two twin beds |  |  |
| Luxury Room Club Sofitel | 40     | 43 sqm  | Sea View – City & Saadiyat Island | One king bed or two twin beds |  |  |
| Prestige Suite           | 24     | 78 sqm  | Sea View – City & Saadiyat Island | One king bed                  |  |  |
| Opera Suite              | 19     | 85 sqm  | Sea View – City & Saadiyat Island | One king bed                  |  |  |
| Imperial Suite           | 4      | 125 sqm | Sea View                          | One king bed                  |  |  |

#### ROOM TYPES

Imperial Suite 125 sqm

Prestige Suite 78 sqm

Luxury Club Room 43 sqm

Superior Twin 42 sqm

Opera Suite 85 sqm

Luxury Twin 42 sqm