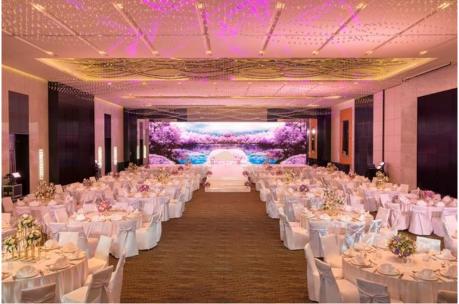

taurant                    | 6am to 11pm        |  |
| Parmigiana              | Italian Restaurant                            | 12:30pm to 11:30pm |  |
| Grills @ Chill'O        | Arabic and Mediterranean cuisines by the pool | 9am to 12mn        |  |
| Jazz N' Fizz            | Bar overlooking the City                      | 5pm to 3am         |  |
| Le Cafe                 | Lounge Cafe                                   | 6am to 2am         |  |
| French Bakery Corner    | Bakery                                        | 6am to 9pm         |  |

FOOD & BEVERAGE

### CULINARY SELECTION



### SWIMMING POOL



 $\odot$ 

The free-form pool offers amazing view of the Corniche and the Arabian Gulf

Opening from 7am to 9pm





## FLOORPLAN LEVEL 2



# CRYSTAL BALLROOM





# BRIDAL ROOM





# CRYSTAL WEDDING SET UP

# FLOORPLAN LEVEL 3



# TURQUOISE BALLROOM



### TURQUOISE WEDDING SET UP





#### **IVORY MEETING ROOM**

#### MARBLE MEETING ROOM





#### PEARL BOARDROOM

## CAPACITY CHART

| Venue                         | Surface           | Height | Floor           | Theatre | U-shape | Boardroom | Classroom | Banquet |
|-------------------------------|-------------------|--------|-----------------|---------|---------|-----------|-----------|---------|
| Crystal Ballroom              | 780m <sup>2</sup> | 6.0m   | 2 <sup>nd</sup> | 768     | 117     | 105       | 414       | 600     |
| Crystal Ballroom A            | 270m <sup>2</sup> | 6.0m   | 2 <sup>nd</sup> | 280     | 51      | 45        | 108       | 200     |
| Crystal Ballroom B            | 240m <sup>2</sup>