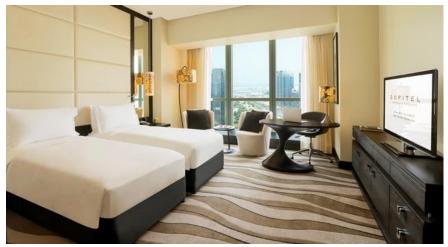

# 280 ROOMS AND SUITES

| Туре                     | Number | Size    | View                              | Bed                           |  |  |
|--------------------------|--------|---------|-----------------------------------|-------------------------------|--|--|
| Superior Room            | 99     | 42 sqm  | City & Saadiyat Island            | One king bed or two twin beds |  |  |
| Luxury Room              | 94     | 42 sqm  | Sea View                          | One king bed or two twin beds |  |  |
| Luxury Room Club Sofitel | 40     | 43 sqm  | Sea View – City & Saadiyat Island | One king bed or two twin beds |  |  |
| Prestige Suite           | 24     | 78 sqm  | Sea View – City & Saadiyat Island | One king bed                  |  |  |
| Opera Suite              | 19     | 85 sqm  | Sea View – City & Saadiyat Island | One king bed                  |  |  |
| Imperial Suite           | 4      | 125 sqm | Sea View                          | One king bed                  |  |  |

#### ROOM TYPES

Imperial Suite 125 sqm

Prestige Suite 78 sqm

Luxury Club Room 43 sqm

Superior Twin 42 sqm

Opera Suite 85 sqm

Luxury Twin 42 sqm