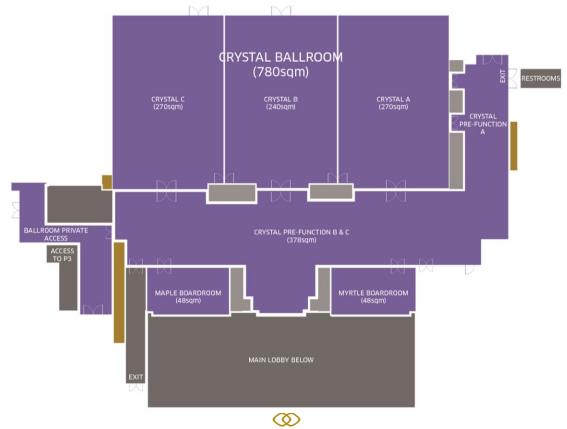

## FLOORPLAN LEVEL 2

# CRYSTAL BALLROOM

## CAPACITY CHART

| Venue                         | Surface           | Height | Floor           | Theatre | U-shape | Boardroom | Classroom | Banquet |
|-------------------------------|-------------------|--------|-----------------|---------|---------|-----------|-----------|---------|
| Crystal Ballroom              | 780m <sup>2</sup> | 6.0m   | 2 <sup>nd</sup> | 768     | 117     | 105       | 414       | 600     |
| Crystal Ballroom A            | 270m <sup>2</sup> | 6.0m   | 2 <sup>nd</sup> | 280     | 51      | 45        | 108       | 200     |
| Crystal Ballroom B            | 240m <sup>2</sup> | 6.0m   | 2 <sup>nd</sup> | 280     | 51      | 45        | 108       | 200     |
| Crystal Ballroom C            | 270m <sup>2</sup> | 6.0m   | 2 <sup>nd</sup> | 280     | 51      | 45        | 108       | 200     |
| Crystal Pre-Function          | 378m <sup>2</sup> | 9.5m   | 2 <sup>nd</sup> | -       | -       | -         | -         | -       |
| Maple Boardroom               | 48m <sup>2</sup>  | 2.8m   | 2 <sup>nd</sup> | -       | -       | 15        | -         | -       |
| Myrtle Boardroom              | 48m <sup>2</sup>  | 2.8m   | 2 <sup>nd</sup> | -       | -       | 15        | -         | -       |
| Pearl Boardroom               | 54m <sup>2</sup>  | 3.5m   | 3 <sup>rd</sup> | -       | -       | 16        | -         | -       |
| Turquoise Meeting Room        | 344m <sup>2</sup> | 3.5m   | 3 <sup>rd</sup> | 240     | 53      | 68        | 132       | 180     |
| Turquoise Meeting Room A      | 104m <sup>2</sup> | 3.5m   | 3 <sup>rd</sup> | 80      | 30      | 26        | 30        | 60      |
| Turquoise Meeting Room B      | 136m <sup>2</sup> | 3.5m   | 3 <sup>rd</sup> | 80      | 30      | 26        | 30        | 60      |
| Turquoise Meeting Room C      | 104m <sup>2</sup> | 3.5m   | 3 <sup>rd</sup> | 80      | 30      | 26        | 30        | 60      |
| <b>Turquoise Pre-Function</b> | 186m <sup>2</sup> | 3.5m   | 3 <sup>rd</sup> | -       | -       | -         | -         | -       |
| Marble Room                   | 61m <sup>2</sup>  | 3.5m   | 3 <sup>rd</sup> | 40      | 18      | 14        | 18        | 30      |
| Silver Room                   | 57m <sup>2</sup>  | 3.5m   | 3 <sup>rd</sup> | 30      | 15      | 14        | 18        | 30      |
| Oak Room                      | 58m <sup>2</sup>  | 3.5m   | 3 <sup>rd</sup> | 30      | 15      | 14        | 18        | 30      |
| Grey Room                     | 30m <sup>2</sup>  | 3.5m   | 3 <sup>rd</sup> | 16      | 10      | 10        | 9         | 10      |
| Ivory Room                    | 60m <sup>2</sup>  | 3.5m   | 3 <sup>rd</sup> | 40      | 18      | 14        | 18        | 30      |