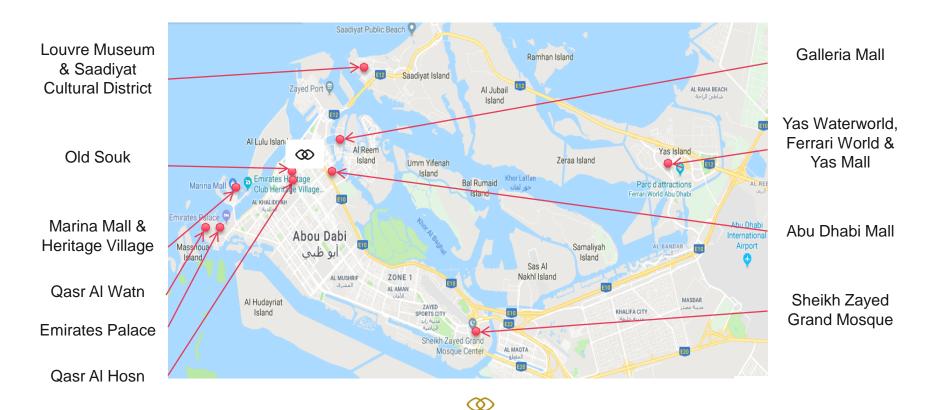

## NEAR BY ATTRACTIONS

#### SHEIK ZAYED GRAND MOSQUE

The mosque is one of Abu Dhabi's most recognizable landmarks. Clad in marble, this stunning work of art is able to hold 40,000 worshippers and is the biggest mosque in the UAE. Free guided tours are also available.

#### FERRARI WORLD

The only Ferrari theme park in the world, Ferrari World is filled with exciting rides including the world's fastest roller coaster.

#### **DESERT SAFARI**

For all nature-lovers, enjoy a one of a kind adventure in the heart of the desert. Experience camel-riding and bonfires with sand dunes all around.

#### WHAT TO DO IN ABU DHABI?

#### MANARAT AL SAADIYAT

Manarat Al Saadiyat is an all purpose art and cultural centre with multiple gallery spaces. It offers guests the opportunity to discover famous collections from international artists as well as culturally rich exhibits from local artists.

#### HERITAGE VILLAGE

The village is a replica of a traditional desert village from before the discovery of oil in the Emirates. It takes you to a historical tour of the Emirati life including display of traditional day-to-day objects.

#### YAS ISLAND

A must-visit, this man-made island is a multi-purpose leisure center with shopping and entertainment facilities including Yas Mall, Yas Waterworld and Yas Marina Circuit.

Superior Room City View