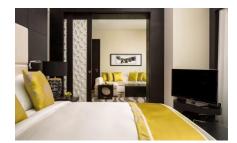

# 280 ROOMS AND SUITES

| Туре                     | Number | Size    | View                              | Bed                           |  |  |
|--------------------------|--------|---------|-----------------------------------|-------------------------------|--|--|
| Superior Room            | 99     | 42 sqm  | City & Saadiyat Island            | One king bed or two twin beds |  |  |
| Luxury Room              | 94     | 42 sqm  | Sea View                          | One king bed or two twin beds |  |  |
| Luxury Room Club Sofitel | 40     | 43 sqm  | Sea View – City & Saadiyat Island | One king bed or two twin beds |  |  |
| Prestige Suite           | 24     | 78 sqm  | Sea View – City & Saadiyat Island | One king bed                  |  |  |
| Opera Suite              | 19     | 85 sqm  | Sea View – City & Saadiyat Island | One king bed                  |  |  |
| Imperial Suite           | 4      | 125 sqm | Sea View                          | One king bed                  |  |  |

#### ROOM TYPES

Imperial Suite 125 sqm

Prestige Suite 78 sqm

Luxury Club Room 43 sqm

Superior Twin 42 sqm

Opera Suite 85 sqm

Luxury Twin 42 sqm