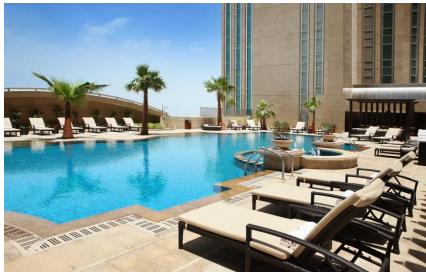

### SWIMMING POOL

 $\odot$ 

The free-form pool offers amazing view of the Corniche and the Arabian Gulf

Opening from 7am to 9pm