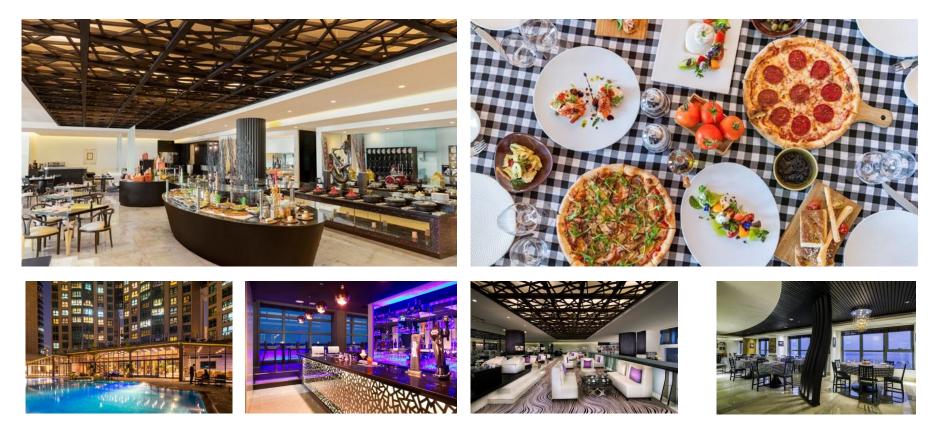

## CULINARY SELECTIONS

| From                    | Cuisine                                       | Timing             |  |
|-------------------------|-----------------------------------------------|--------------------|--|
| Corniche All Day Dining | All Day Dinning Restaurant                    | 6am to 11pm        |  |
| Parmigiana              | Italian Restaurant                            | 12:30pm to 11:30pm |  |
| Grills @ Chill'O        | Arabic and Mediterranean cuisines by the pool | 9am to 12mn        |  |
| Jazz N' Fizz            | Bar overlooking the City                      | 5pm to 3am         |  |
| Le Cafe                 | Lounge Cafe                                   | 6am to 2am         |  |
| French Bakery Corner    | Bakery                                        | 6am to 9pm         |  |

FOOD & BEVERAGE

### CULINARY SELECTION

### SWIMMING POOL

 $\odot$ 

The free-form pool offers amazing view of the Corniche and the Arabian Gulf

Opening from 7am to 9pm