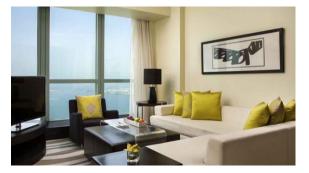

# 280 ROOMS AND SUITES

| Туре                     | Number | Size    | View                              | Bed                           |  |  |
|--------------------------|--------|---------|-----------------------------------|-------------------------------|--|--|
| Superior Room            | 99     | 42 sqm  | City & Saadiyat Island            | One king bed or two twin beds |  |  |
| Luxury Room              | 94     | 42 sqm  | Sea View                          | One king bed or two twin beds |  |  |
| Luxury Room Club Sofitel | 40     | 43 sqm  | Sea View – City & Saadiyat Island | One king bed or two twin beds |  |  |
| Prestige Suite           | 24     | 78 sqm  | Sea View – City & Saadiyat Island | One king bed                  |  |  |
| Opera Suite              | 19     | 85 sqm  | Sea View – City & Saadiyat Island | One king bed                  |  |  |
| Imperial Suite           | 4      | 125 sqm | Sea View                          | One king bed                  |  |  |

#### ROOM TYPES

Imperial Suite 125 sqm

Prestige Suite 78 sqm

Luxury Club Room 43 sqm

Superior Twin 42 sqm

Opera Suite 85 sqm

Luxury Twin 42 sqm