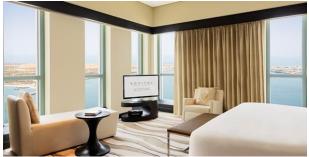

# 280 ROOMS AND SUITES

| Туре                     | Number | Size    | View                              | Bed                           |  |  |
|--------------------------|--------|---------|-----------------------------------|-------------------------------|--|--|
| Superior Room            | 99     | 42 sqm  | City & Saadiyat Island            | One king bed or two twin beds |  |  |
| Luxury Room              | 94     | 42 sqm  | Sea View                          | One king bed or two twin beds |  |  |
| Luxury Room Club Sofitel | 40     | 43 sqm  | Sea View – City & Saadiyat Island | One king bed or two twin beds |  |  |
| Prestige Suite           | 24     | 78 sqm  | Sea View – City & Saadiyat Island | One king bed                  |  |  |
| Opera Suite              | 19     | 85 sqm  | Sea View – City & Saadiyat Island | One king bed                  |  |  |
| Imperial Suite           | 4      | 125 sqm | Sea View                          | One king bed                  |  |  |

#### ROOM TYPES

Imperial Suite 125 sqm

Prestige Suite 78 sqm

Luxury Club Room 43 sqm

Superior Twin 42 sqm

Opera Suite 85 sqm

Luxury Twin 42 sqm