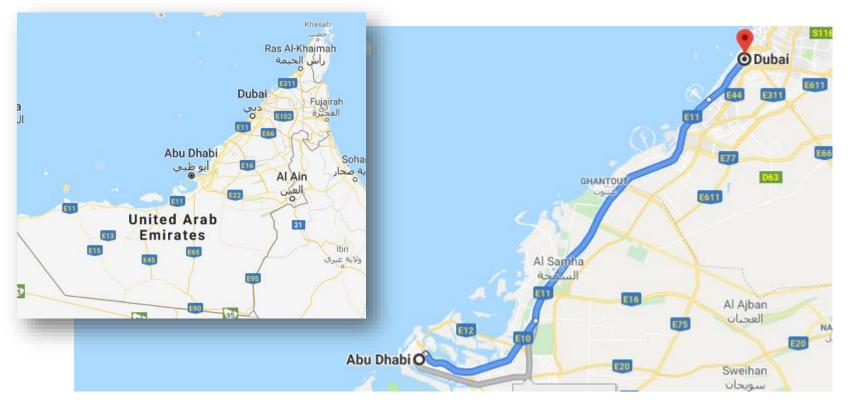

# ACCESSIBILITY FROM SOFITEL BASED IN CITY CENTER

| From                                     | Time            | Ву          |
|------------------------------------------|-----------------|-------------|
| Abu Dhabi International Airport          | 29 min          | Car         |
| Abu Dhabi National Exhibition Centre     | 17 min          | Car         |
| Louvre Museum *                          | 14 min          | Car         |
| Ferrari World/ Yas Mall/ Yas Waterworld* | 25 min          | Car         |
| Saadiyat Island *                        | 16 min          | Car         |
| Marina Mall*                             | 19 min          | Car         |
| Dubai International Airport              | 1 h 40 min      | Car         |
| The Mall, WTC                            | 10 min          | walk        |
| Corniche Beach*                          | 8 min<br>21 min | Car<br>walk |

#### UNITED ARAB EMIRATES

#### WHAT TO DO IN ABU DHABI?