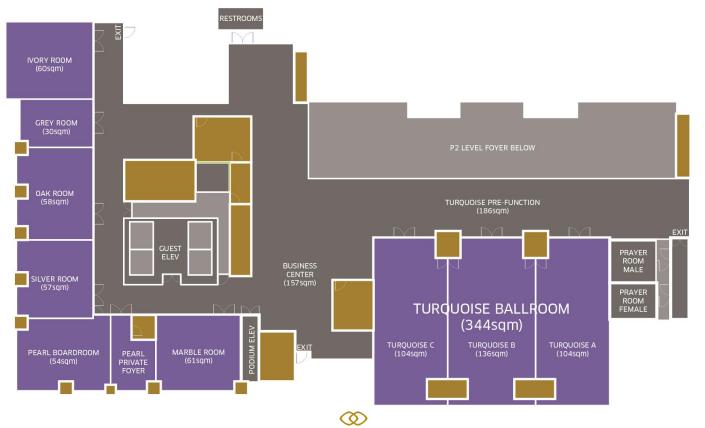

# FLOORPLAN LEVEL 3

# TURQUOISE BALLROOM

## CAPACITY CHART

| Venue                         | Surface           | Height | Floor           | Theatre | U-shape | Boardroom | Classroom | Banquet |
|-------------------------------|-------------------|--------|-----------------|---------|---------|-----------|-----------|---------|
| Crystal Ballroom              | 780m <sup>2</sup> | 6.0m   | 2 <sup>nd</sup> | 768     | 117     | 105       | 414       | 600     |
| Crystal Ballroom A            | 270m <sup>2</sup> | 6.0m   | 2 <sup>nd</sup> | 280     | 51      | 45        | 108       | 200     |
| Crystal Ballroom B            | 240m <sup>2</sup> | 6.0m   | 2 <sup>nd</sup> | 280     | 51      | 45        | 108       | 200     |
| Crystal Ballroom C            | 270m <sup>2</sup> | 6.0m   | 2 <sup>nd</sup> | 280     | 51      | 45        | 108       | 200     |
| Crystal Pre-Function          | 378m <sup>2</sup> | 9.5m   | 2 <sup>nd</sup> | -       | -       | -         | -         | -       |
| Maple Boardroom               | 48m <sup>2</sup>  | 2.8m   | 2 <sup>nd</sup> | -       | -       | 15        | -         | -       |
| Myrtle Boardroom              | 48m <sup>2</sup>  | 2.8m   | 2 <sup>nd</sup> | -       | -       | 15        | -         | -       |
| Pearl Boardroom               | 54m <sup>2</sup>  | 3.5m   | 3 <sup>rd</sup> | -       | -       | 16        | -         | -       |
| Turquoise Meeting Room        | 344m <sup>2</sup> | 3.5m   | 3 <sup>rd</sup> | 240     | 53      | 68        | 132       | 180     |
| Turquoise Meeting Room A      | 104m <sup>2</sup> | 3.5m   | 3 <sup>rd</sup> | 80      | 30      | 26        | 30        | 60      |
| Turquoise Meeting Room B      | 136m <sup>2</sup> | 3.5m   | 3 <sup>rd</sup> | 80      | 30      | 26        | 30        | 60      |
| Turquoise Meeting Room C      | 104m <sup>2</sup> | 3.5m   | 3 <sup>rd</sup> | 80      | 30      | 26        | 30        | 60      |
| <b>Turquoise Pre-Function</b> | 186m <sup>2</sup> | 3.5m   | 3 <sup>rd</sup> | -       | -       | -         | -         | -       |
| Marble Room                   | 61m <sup>2</sup>  | 3.5m   | 3 <sup>rd</sup> | 40      | 18      | 14        | 18        | 30      |
| Silver Room                   | 57m <sup>2</sup>  | 3.5m   | 3 <sup>rd</sup> | 30      | 15      | 14        | 18        | 30      |
| Oak Room                      | 58m <sup>2</sup>  | 3.5m   | 3 <sup>rd</sup> | 30      | 15      | 14        | 18        | 30      |
| Grey Room                     | 30m <sup>2</sup>  | 3.5m   | 3 <sup>rd</sup> | 16      | 10      | 10        | 9         | 10      |
| Ivory Room                    | 60m <sup>2</sup>  | 3.5m   | 3 <sup>rd</sup> | 40      | 18      | 14        | 18        | 30      |