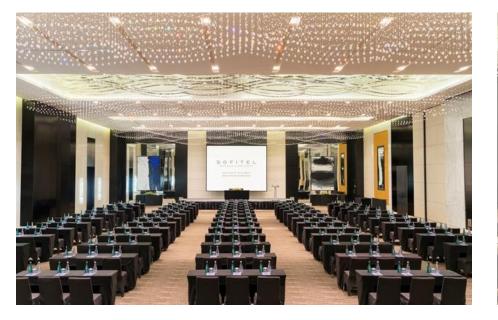

# CRYSTAL BALLROOM

## CAPACITY CHART

| Venue                         | Surface           | Height | Floor           | Theatre | U-shape | Boardroom | Classroom | Banquet |
|-------------------------------|-------------------|--------|-----------------|---------|---------|-----------|-----------|---------|
| Crystal Ballroom              | 780m <sup>2</sup> | 6.0m   | 2 <sup>nd</sup> | 768     | 117     | 105       | 414       | 600     |
| Crystal Ballroom A            | 270m <sup>2</sup> | 6.0m   | 2 <sup>nd</sup> | 280     | 51      | 45        | 108       | 200     |
| Crystal Ballroom B            | 240m <sup>2</sup> | 6.0m   | 2 <sup>nd</sup> | 280     | 51      | 45        | 108       | 200     |
| Crystal Ballroom C            | 270m <sup>2</sup> | 6.0m   | 2 <sup>nd</sup> | 280     | 51      | 45        | 108       | 200     |
| Crystal Pre-Function          | 378m <sup>2</sup> | 9.5m   | 2 <sup>nd</sup> | -       | -       | -         | -         | -       |
| Maple Boardroom               | 48m <sup>2</sup>  | 2.8m   | 2 <sup>nd</sup> | -       | -       | 15        | -         | -       |
| Myrtle Boardroom              | 48m <sup>2</sup>  | 2.8m   | 2 <sup>nd</sup> | -       | -       | 15        | -         | -       |
| Pearl Boardroom               | 54m <sup>2</sup>  | 3.5m   | 3 <sup>rd</sup> | -       | -       | 16        | -         | -       |
| Turquoise Meeting Room        | 344m <sup>2</sup> | 3.5m   | 3 <sup>rd</sup> | 240     | 53      | 68        | 132       | 180     |
| Turquoise Meeting Room A      | 104m <sup>2</sup> | 3.5m   | 3 <sup>rd</sup> | 80      | 30      | 26        | 30        | 60      |
| Turquoise Meeting Room B      | 136m <sup>2</sup> | 3.5m   | 3 <sup>rd</sup> | 80      | 30      | 26        | 30        | 60      |
| Turquoise Meeting Room C      | 104m <sup>2</sup> | 3.5m   | 3 <sup>rd</sup> | 80      | 30      | 26        | 30        | 60      |
| <b>Turquoise Pre-Function</b> | 186m <sup>2</sup> | 3.5m   | 3 <sup>rd</sup> | -       | -       | -         | -         | -       |
| Marble Room                   | 61m <sup>2</sup>  | 3.5m   | 3 <sup>rd</sup> | 40      | 18      | 14        | 18        | 30      |
| Silver Room                   | 57m <sup>2</sup>  | 3.5m   | 3 <sup>rd</sup> | 30      | 15      | 14        | 18        | 30      |
| Oak Room                      | 58m <sup>2</sup>  | 3.5m   | 3 <sup>rd</sup> | 30      | 15      | 14        | 18        | 30      |
| Grey Room                     | 30m <sup>2</sup>  | 3.5m   | 3 <sup>rd</sup> | 16      | 10      | 10        | 9         | 10      |
| Ivory Room                    | 60m <sup>2</sup>  | 3.5m   | 3 <sup>rd</sup> | 40      | 18      | 14        | 18        | 30      |