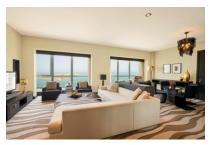

# 280 ROOMS AND SUITES

| Туре                     | Number | Size    | View                              | Bed                           |  |  |
|--------------------------|--------|---------|-----------------------------------|-------------------------------|--|--|
| Superior Room            | 99     | 42 sqm  | City & Saadiyat Island            | One king bed or two twin beds |  |  |
| Luxury Room              | 94     | 42 sqm  | Sea View                          | One king bed or two twin beds |  |  |
| Luxury Room Club Sofitel | 40     | 43 sqm  | Sea View – City & Saadiyat Island | One king bed or two twin beds |  |  |
| Prestige Suite           | 24     | 78 sqm  | Sea View – City & Saadiyat Island | One king bed                  |  |  |
| Opera Suite              | 19     | 85 sqm  | Sea View – City & Saadiyat Island | One king bed                  |  |  |
| Imperial Suite           | 4      | 125 sqm | Sea View                          | One king bed                  |  |  |

#### ROOM TYPES

Imperial Suite 125 sqm

Prestige Suite 78 sqm

Luxury Club Room 43 sqm

Superior Twin 42 sqm

Opera Suite 85 sqm

Luxury Twin 42 sqm