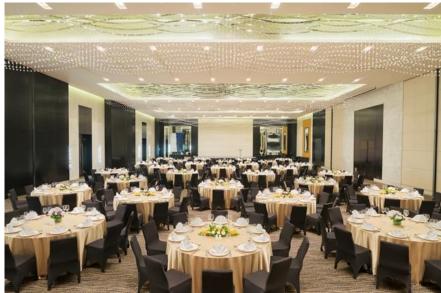

# CRYSTAL BALLROOM

## CAPACITY CHART

| Venue                         | Surface           | Height | Floor           | Theatre | U-shape | Boardroom | Classroom | Banquet |
|-------------------------------|-------------------|--------|-----------------|---------|---------|-----------|-----------|---------|
| Crystal Ballroom              | 780m <sup>2</sup> | 6.0m   | 2 <sup>nd</sup> | 768     | 117     | 105       | 414       | 600     |
| Crystal Ballroom A            | 270m <sup>2</sup> | 6.0m   | 2 <sup>nd</sup> | 280     | 51      | 45        | 108       | 200     |
| Crystal Ballroom B            | 240m <sup>2</sup> | 6.0m   | 2 <sup>nd</sup> | 280     | 51      | 45        | 108       | 200     |
| Crystal Ballroom C            | 270m <sup>2</sup> | 6.0m   | 2 <sup>nd</sup> | 280     | 51      | 45        | 108       | 200     |
| Crystal Pre-Function          | 378m <sup>2</sup> | 9.5m   | 2 <sup>nd</sup> | -       | -       | -         | -         | -       |
| Maple Boardroom               | 48m <sup>2</sup>  | 2.8m   | 2 <sup>nd</sup> | -       | -       | 15        | -         | -       |
| Myrtle Boardroom              | 48m <sup>2</sup>  | 2.8m   | 2 <sup>nd</sup> | -       | -       | 15        | -         | -       |
| Pearl Boardroom               | 54m <sup>2</sup>  | 3.5m   | 3 <sup>rd</sup> | -       | -       | 16        | -         | -       |
| Turquoise Meeting Room        | 344m <sup>2</sup> | 3.5m   | 3 <sup>rd</sup> | 240     | 53      | 68        | 132       | 180     |
| Turquoise Meeting Room A      | 104m <sup>2</sup> | 3.5m   | 3 <sup>rd</sup> | 80      | 30      | 26        | 30        | 60      |
| Turquoise Meeting Room B      | 136m <sup>2</sup> | 3.5m   | 3 <sup>rd</sup> | 80      | 30      | 26        | 30        | 60      |
| Turquoise Meeting Room C      | 104m <sup>2</sup> | 3.5m   | 3 <sup>rd</sup> | 80      | 30      | 26        | 30        | 60      |
| <b>Turquoise Pre-Function</b> | 186m <sup>2</sup> | 3.5m   | 3 <sup>rd</sup> | -       | -       | -         | -         | -       |
| Marble Room                   | 61m <sup>2</sup>  | 3.5m   | 3 <sup>rd</sup> | 40      | 18      | 14        | 18        | 30      |
| Silver Room                   | 57m <sup>2</sup>  | 3.5m   | 3 <sup>rd</sup> | 30      | 15      | 14        | 18        | 30      |
| Oak Room                      | 58m <sup>2</sup>  | 3.5m   | 3 <sup>rd</sup> | 30      | 15      | 14        | 18        | 30      |
| Grey Room                     | 30m <sup>2</sup>  | 3.5m   | 3 <sup>rd</sup> | 16      | 10      | 10        | 9         | 10      |
| Ivory Room                    | 60m <sup>2</sup>  | 3.5m   | 3 <sup>rd</sup> | 40      | 18      | 14        | 18        | 30      |