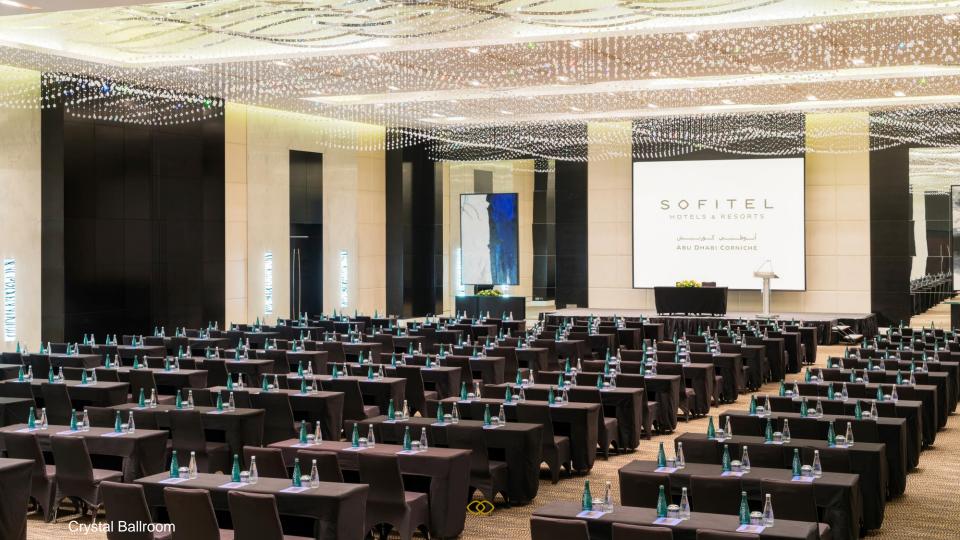

---------------|--|
| Corniche All Day Dining | All Day Dinning Restaurant                    | 6am to 11pm        |  |
| Parmigiana              | Italian Restaurant                            | 12:30pm to 11:30pm |  |
| Grills @ Chill'O        | Arabic and Mediterranean cuisines by the pool | 9am to 12mn        |  |
| Jazz N' Fizz            | Bar overlooking the City                      | 5pm to 3am         |  |
| Le Cafe                 | Lounge Cafe                                   | 6am to 2am         |  |
| French Bakery Corner    | Bakery                                        | 6am to 9pm         |  |

FOOD & BEVERAGE

### CULINARY SELECTION



### SWIMMING POOL



 $\odot$ 

The free-form pool offers amazing view of the Corniche and the Arabian Gulf

Opening from 7am to 9pm





## FLOORPLAN LEVEL 2



# CRYSTAL BALLROOM





# BRIDAL ROOM





# CRYSTAL WEDDING SET UP

# FLOORPLAN LEVEL 3



# TURQUOISE BALLROOM



### TURQUOISE WEDDING SET UP





#### **IVORY MEETING ROOM**

#### MARBLE MEETING ROOM





#### PEARL BOARDROOM

## CAPACITY CHART

| Venue                         | Surface           | Height | Floor           | Theatre | U-shape | Boardroom | Classroom | Banquet |
|-------------------------------|-------------------|--------|-----------------|---------|---------|-----------|-----------|---------|
| Crystal Ballroom              | 780m <sup>2</sup> | 6.0m   | 2 <sup>nd</sup> | 768     | 117     | 105       | 414       | 600     |
| Crystal Ballroom A            | 270m <sup>2</sup> | 6.0m   | 2 <sup>nd</sup> | 280     | 51      | 45        | 108