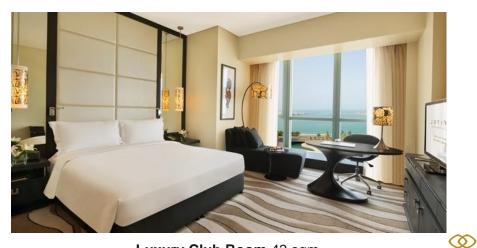

# 280 ROOMS AND SUITES

| Туре                     | Number | Size    | View                              | Bed                           |  |  |
|--------------------------|--------|---------|-----------------------------------|-------------------------------|--|--|
| Superior Room            | 99     | 42 sqm  | City & Saadiyat Island            | One king bed or two twin beds |  |  |
| Luxury Room              | 94     | 42 sqm  | Sea View                          | One king bed or two twin beds |  |  |
| Luxury Room Club Sofitel | 40     | 43 sqm  | Sea View – City & Saadiyat Island | One king bed or two twin beds |  |  |
| Prestige Suite           | 24     | 78 sqm  | Sea View – City & Saadiyat Island | One king bed                  |  |  |
| Opera Suite              | 19     | 85 sqm  | Sea View – City & Saadiyat Island | One king bed                  |  |  |
| Imperial Suite           | 4      | 125 sqm | Sea View                          | One king bed                  |  |  |

#### ROOM TYPES

Imperial Suite 125 sqm

Prestige Suite 78 sqm

Luxury Club Room 43 sqm

Superior Twin 42 sqm

Opera Suite 85 sqm

Luxury Twin 42 sqm