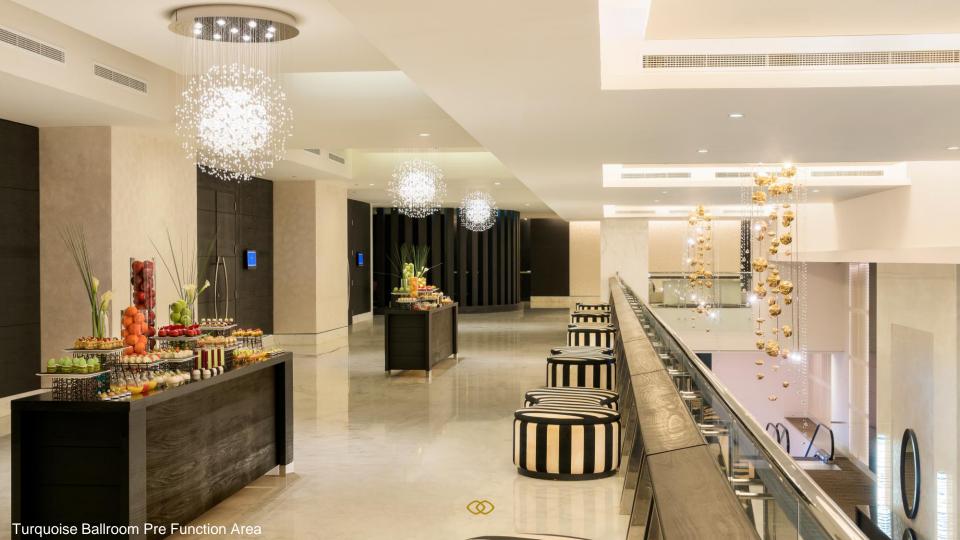

ise Pre-Function</b> | 186m <sup>2</sup> | 3.5m   | 3 <sup>rd</sup> | -       | -       | -         | -         | -       |
| Marble Room                   | 61m <sup>2</sup>  | 3.5m   | 3 <sup>rd</sup> | 40      | 18      | 14        | 18        | 30      |
| Silver Room                   | 57m <sup>2</sup>  | 3.5m   | 3 <sup>rd</sup> | 30      | 15      | 14        | 18        | 30      |
| Oak Room                      | 58m <sup>2</sup>  | 3.5m   | 3 <sup>rd</sup> | 30      | 15      | 14        | 18        | 30      |
| Grey Room                     | 30m <sup>2</sup>  | 3.5m   | 3 <sup>rd</sup> | 16      | 10      | 10        | 9         | 10      |
| Ivory Room                    | 60m <sup>2</sup>  | 3.5m   | 3 <sup>rd</sup> | 40      | 18      | 14        | 18        | 30      |





Sofitel Abu Dhabi Corniche Corniche East Road – PO Box 44966 Abu Dhabi, United Arab Emirates www.sofitelabudhabicorniche.com | www.accorhotels.com Tel.: +971 2 813 7777 H7507@sofitel.com