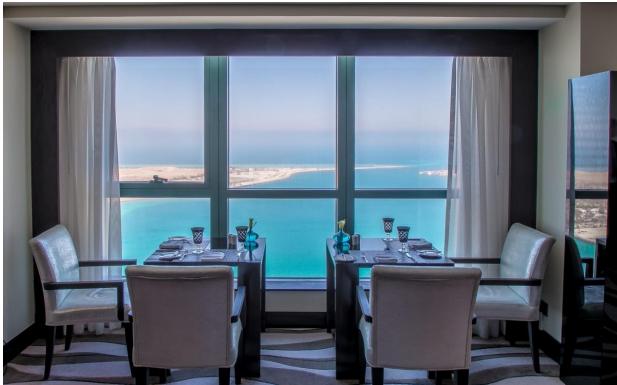

# 280 ROOMS AND SUITES

| Туре                     | Number | Size    | View                              | Bed                           |  |  |
|--------------------------|--------|---------|-----------------------------------|-------------------------------|--|--|
| Superior Room            | 99     | 42 sqm  | City & Saadiyat Island            | One king bed or two twin beds |  |  |
| Luxury Room              | 94     | 42 sqm  | Sea View                          | One king bed or two twin beds |  |  |
| Luxury Room Club Sofitel | 40     | 43 sqm  | Sea View – City & Saadiyat Island | One king bed or two twin beds |  |  |
| Prestige Suite           | 24     | 78 sqm  | Sea View – City & Saadiyat Island | One king bed                  |  |  |
| Opera Suite              | 19     | 85 sqm  | Sea View – City & Saadiyat Island | One king bed                  |  |  |
| Imperial Suite           | 4      | 125 sqm | Sea View                          | One king bed                  |  |  |

#### ROOM TYPES

Imperial Suite 125 sqm

Prestige Suite 78 sqm

Luxury Club Room 43 sqm

Superior Twin 42 sqm

Opera Suite 85 sqm

Luxury Twin 42 sqm