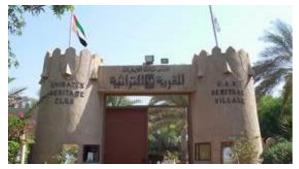

#### HERITAGE VILLAGE

The village is a replica of a traditional desert village from before the discovery of oil in the Emirates. It takes you to a historical tour of the Emirati life including display of traditional day-to-day objects.